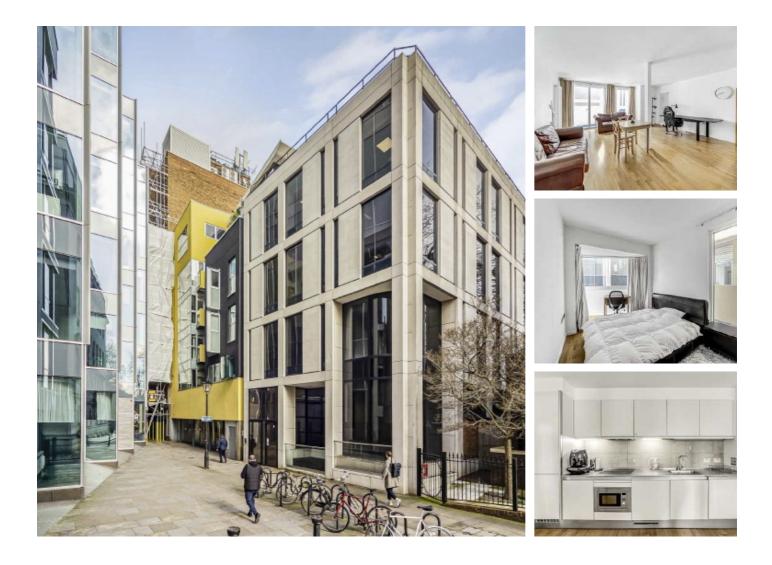

## Great Turnstile, WC1V £800,000

A two double bedroom, two bathroom property located on the third floor with lift access and private balcony. The accommodation spans over 800 sq ft and includes an open plan kitchen, fitted wardrobes and secure underground storage.

Great Turnstile House is a secured development situated between Lincoln's Inn Fields and Red Lion Square, the nearest stations are Holborn and Chancery Lane underground.

#### Features

Two Double Bedrooms Two Bathrooms Balcony Lift Storage Unit Over 900 Years Lease