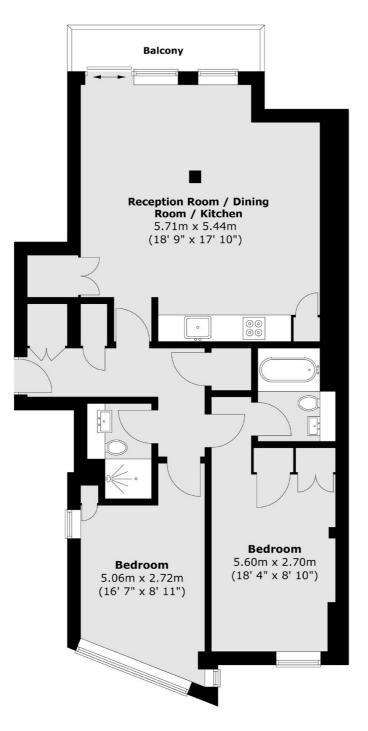

### Great Turnstile, London, WC1V

Total area (approx.) : 74.8 sq. m (805 sq. ft) Total balcony area (approx.) : 3.7 sq. m (40 sq. ft)

Bloomsbury 55-56 Coram Street London WC1N 1HB Sales 020 7833 4466 Energy Rating: B. We aim to make our particulars both accurate and reliable. However they are not guaranteed; nor do they form part of an offer or contract. If you require clarification on any points then please contact us, especially if you're traveling some distance to view. Please note that appliances and heating systems have not been tested and therefore no warranties can be given as to their good working order.