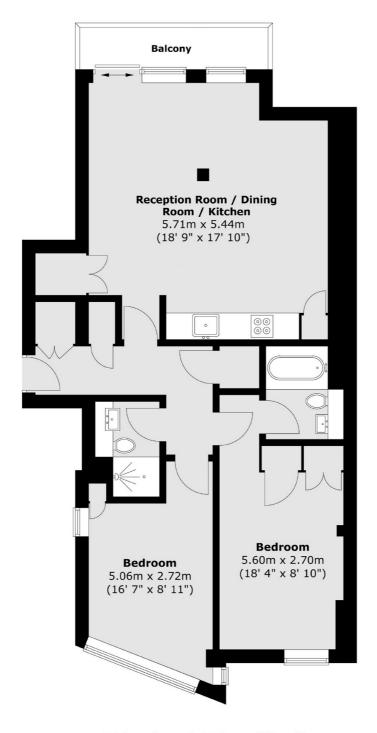

## Great Turnstile, WC1V £825,000

A two double bedroom, two bathroom property located on the third floor with lift access and private balcony. The accommodation spans over 800 sq ft and includes an open plan kitchen, fitted wardrobes and secure underground storage.

## **Features**

Two Double Bedrooms Two Bathrooms Balcony Lift Storage Unit Over 900 Years Lease

## Great Turnstile, London, WC1V

Total area (approx.) : 74.8 sq. m (805 sq. ft)
Total balcony area (approx.) : 3.7 sq. m (40 sq. ft)

Bloomsbury

WC1N 1HB

020 7833 4466

London

Sales

55-56 Coram Street