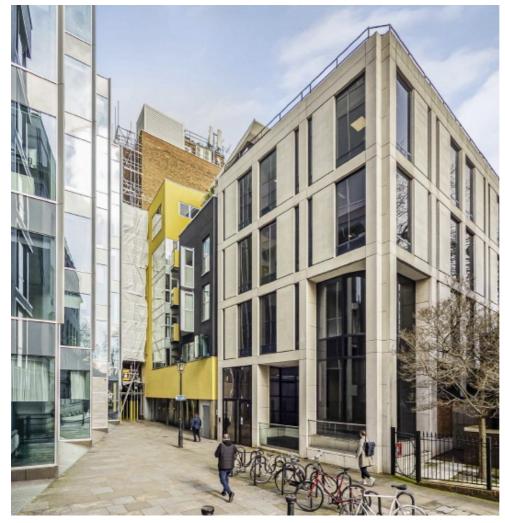

## Great Turnstile, WC1V £825,000

A two double bedroom, two bathroom property located on the third floor with lift access and private balcony. The accommodation spans over 800 sq ft and includes an open plan kitchen, fitted wardrobes and secure underground storage.

Great Turnstile House is a secured development situated between Lincoln's Inn Fields and Red Lion Square, the nearest stations are Holborn and Chancery Lane underground.