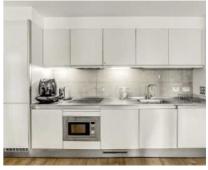

## Great Turnstile, WC1V £825,000

A two double bedroom, two bathroom property located on the third floor with lift access and private balcony. The accommodation spans over 800 sq ft and includes an open plan kitchen, fitted wardrobes and secure underground storage.