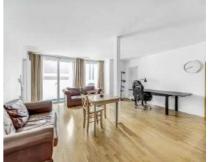

## Great Turnstile, WC1V £825,000

A two double bedroom, two bathroom property located on the third floor with lift access and private balcony. The accommodation spans over 800 sq ft and includes an open plan kitchen, fitted wardrobes and secure underground storage.