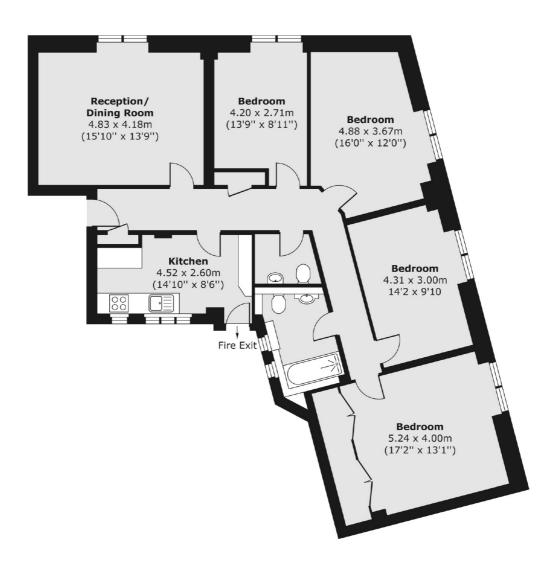

### Coram Street, London, WC1N

Total area (approx.) 114.38 sq. m (1,231 sq. ft)

Bloomsbury 55-56 Coram Street London WC1N 1HB Sales 020 7833 4466 Energy Rating: E. We aim to make our particulars both accurate and reliable. However they are not guaranteed; nor do they form part of an offer or contract. If you require clarification on any points then please contact us, especially if you're traveling some distance to view. Please note that appliances and heating systems have not been tested and therefore no warranties can be given as to their good working order.