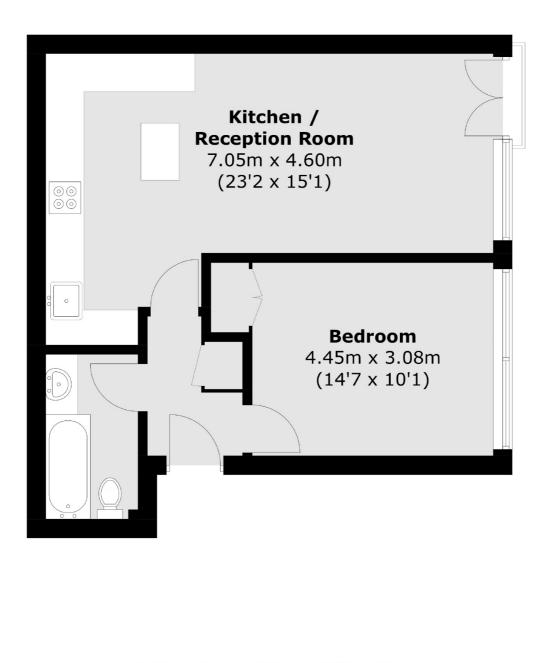

## Guilford Street, WC1N £550,000

Located on the third floor, this one double bedroom apartment has not been on the market for 40 years. Spanning 500 Sq Ft the property has excellent natural light and a share of the freehold. There is a double bedroom with fitted wardrobes, a family bathroom and and open-plan reception/kitchen with a central island and Juliette balcony.

## Guilford Street, London, WC1N

Total area (approx.): 46.5 sq. m (500.5 sq. ft)

Bloomsbury 55-56 Coram Street London WC1N 1HB Sales 020 7833 4466 Energy Rating: C. We aim to make our particulars both accurate and reliable. However they are not guaranteed; nor do they form part of an offer or contract. If you require clarification on any points then please contact us, especially if you're traveling some distance to view. Please note that appliances and heating systems have not been tested and therefore no warranties can be given as to their good working order.