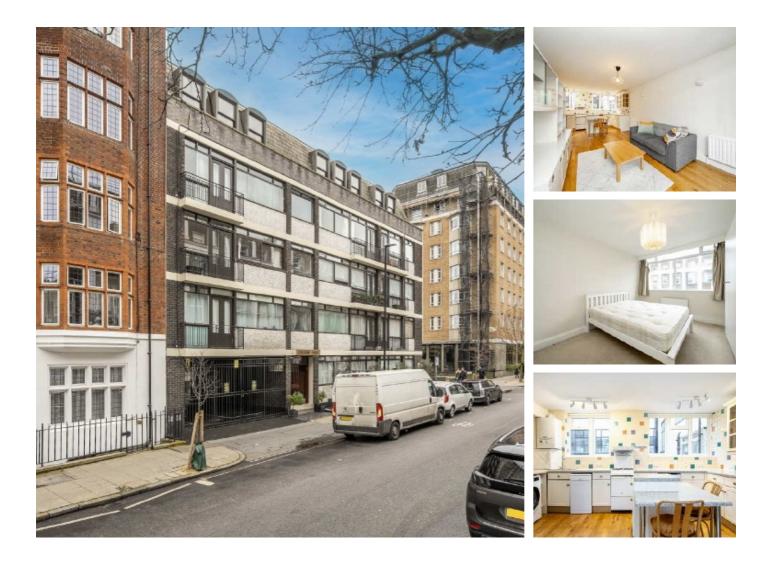

## Guilford Street, WC1N £550,000

Located on the third floor, this one double bedroom apartment has not been on the market for 40 years. Spanning 500 Sq Ft the property has excellent natural light and a share of the freehold. There is a double bedroom with fitted wardrobes, a family bathroom and and open-plan reception/kitchen with a central island and Juliette balcony.

Guilford Court is a purpose built private block in the heart of Bloomsbury just 300m from Russell Square underground. There are numerous public squares nearby as well as London's top universities.

## Features

One Double Bedroom Large Kitchen/Reception Juliette Balcony Excellent Location Close To Underground No Onward Chain