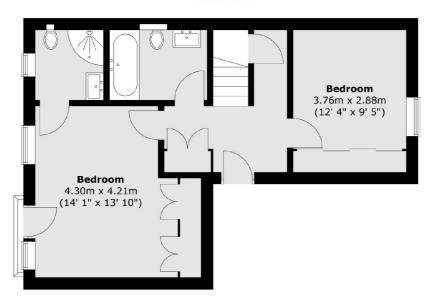

#### **Second Floor**

First Floor

Total area (approx.): 84.7 sq. m (912 sq. ft) Total balcony area (approx.): 8.4 sq. m (90 sq. ft)

Bloomsbury

WC1N 1HB

020 7833 4466

London

Sales