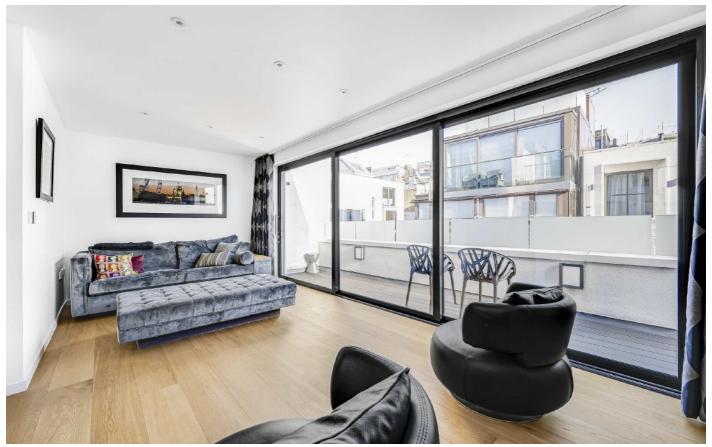

### King's Mews, WC1N £1,250,000

This recently refurbished mews style apartment showcases a sophisticated contemporary design. The property includes an impressive designed reception room, an integrated separate kitchen, two generously proportioned double bedrooms - one featuring an ensuite - and a tastefully appointed family bathroom.

Additionally, the residence has a private terrace that extends seamlessly from the reception room, contributing to an open and expansive feel within the living spaces. Noteworthy is the split-level configuration, elevating the property to a duplex status.