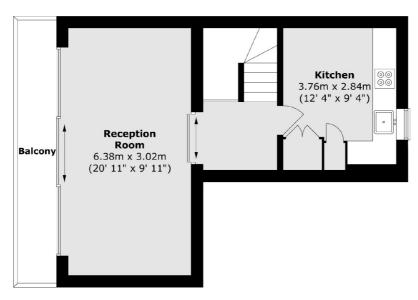

#### **Second Floor**

First Floor

Total area (approx.): 84.7 sq. m (912 sq. ft) Total balcony area (approx.): 8.4 sq. m (90 sq. ft)

Bloomsbury

WC1N 1HB

020 7833 4466

London

Sales