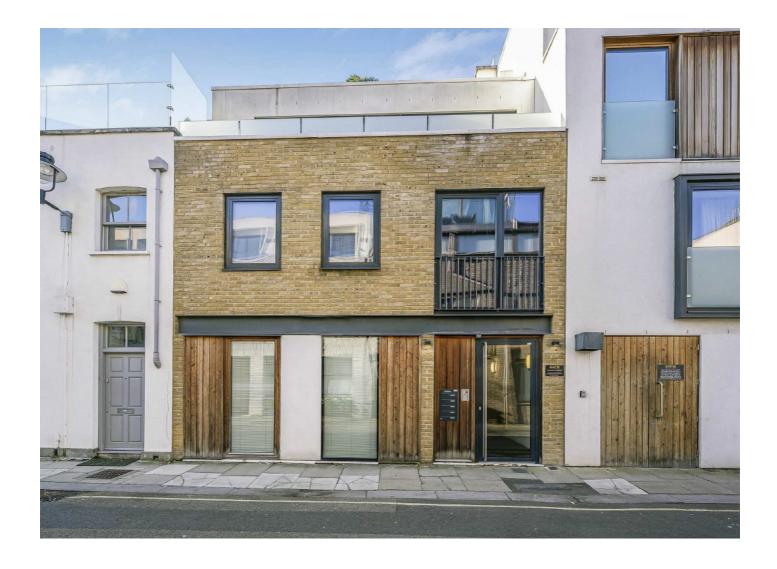

### King's Mews, WC1N £1,250,000

This recently refurbished mews style apartment showcases a sophisticated contemporary design. The property includes an impressive designed reception room, an integrated separate kitchen, two generously proportioned double bedrooms - one featuring an ensuite - and a tastefully appointed family bathroom.

Additionally, the residence has a private terrace that extends seamlessly from the reception room, contributing to an open and expansive feel within the living spaces. Noteworthy is the split-level configuration, elevating the property to a duplex status.