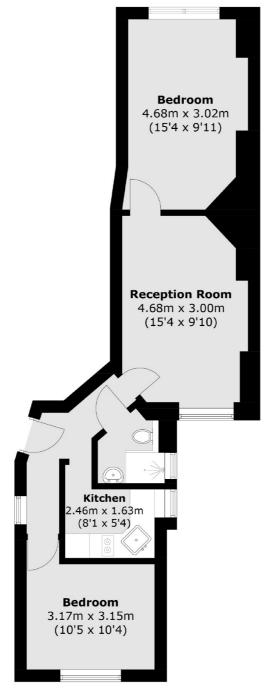

## Tavistock Place, London, WC1H

**Fourth Floor** 

Total area (approx.): 50.5 sq. m (543.6 sq. ft)