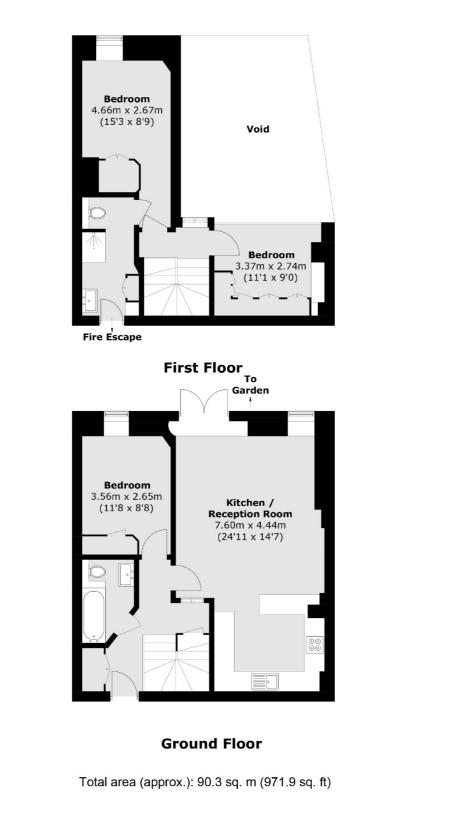

# Sandland Street, WC1R £1,200,000

A beautifully presented split level home with a vaulted ceiling and private outdoor space. There are two double bedrooms, an en-suite and two reception rooms. The property has recently been renovated to a high standard and is a must see.

#### Features

Private Gated Development Over 900 Year Lease Private Patio Garden Two Double Bedrooms Two Bathrooms Immaculate Condition