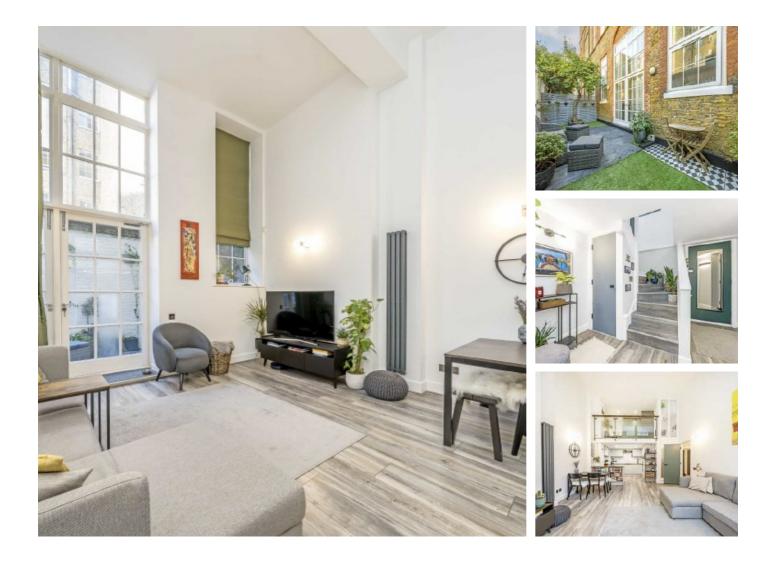

# Sandland Street, WC1R £1,200,000

A beautifully presented split level home with a vaulted ceiling and private outdoor space. There are two double bedrooms, an en-suite and two reception rooms. The property has recently been renovated to a high standard and is a must see.

Three Cups Yard is a gated development situated between Gray's Inn and Red Lion Square, the nearest stations are Holborn and Chancery Lane underground.

#### Features

Private Gated Development Over 900 Year Lease Private Patio Garden Two Double Bedrooms Two Bathrooms Immaculate Condition