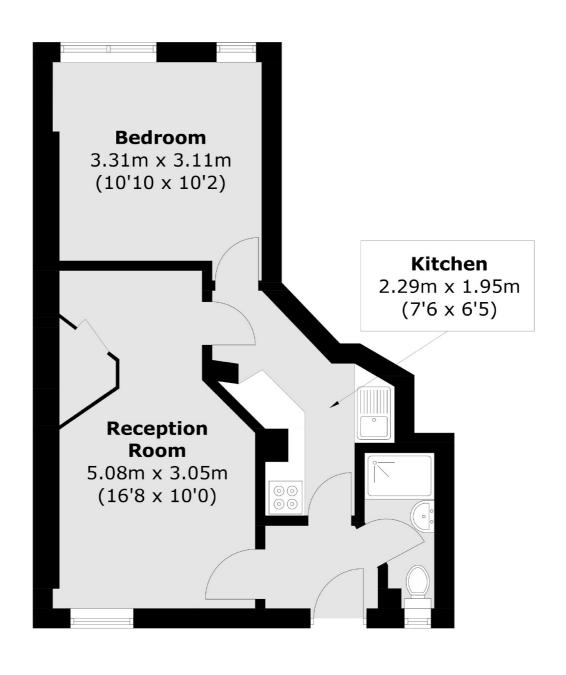

## Sandwich Street, London, WC1H

Total area (approx.): 34.7 sq. m (373.5 sq. ft)

Bloomsbury

WC1N 1HB

020 7833 4466

London

Sales

55-56 Coram Street