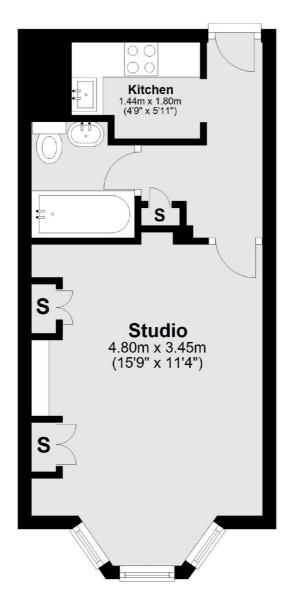

# **Dexters**









## Woburn Place, WC1H £305,000

Located on the third floor with lift access, this beautifully finished studio apartment has a separate kitchen, built in work station with storage above, bay window and fold down bed. The property would make a perfect London base or main residence.

Located just off Russell Square there is easy access to tube stations the West End, Covent Garden and the Eurostar terminal at St Pancras. Also the Brunswick shopping centre with a Waitrose and many other shops and restaurants is just a moment away.

#### **Features**

Share Of Freehold
24 Hr Concierge
Lift Access
Built In Furniture
Excellent Condition
Offers in Excess of £305,000

### Woburn Place, London, WC1H

### **Third Floor**



Total area: approx. 25.5 sq. metres (275.0 sq. feet)