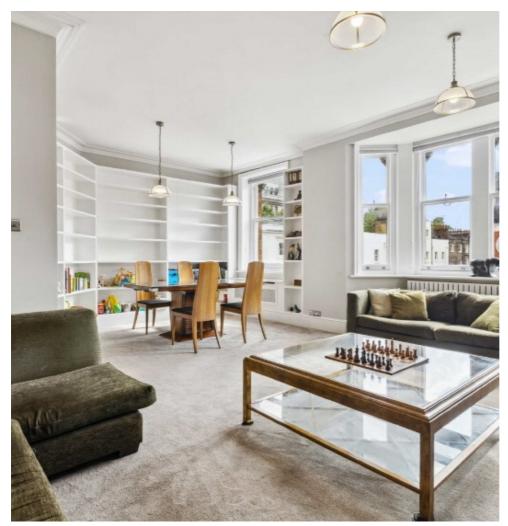

# Southampton Row, WC1B £1,300,000

A large and beautifully presented three bedroom home with two bathrooms and a separate WC. The property includes a double reception room with a bay window and built in storage, an eat-in kitchen with balcony and long lease.

#### **Features**

Excellent Condition
Three Double Bedrooms
Double Reception Room
High Ceilings
Private Balcony
1300 Sq Ft