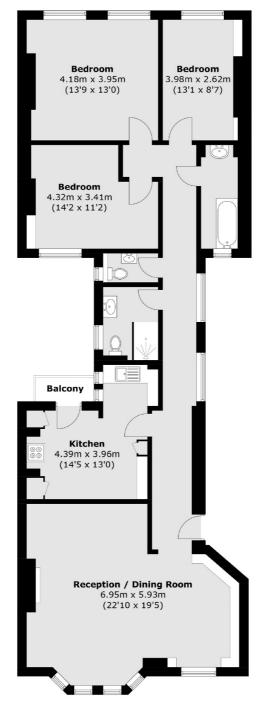

# Southampton Row, WC1B £1,300,000

A large and beautifully presented three bedroom home with two bathrooms and a separate WC. The property includes a double reception room with a bay window and built in storage, an eat-in kitchen with balcony and long lease.

#### **Features**

Excellent Condition
Three Double Bedrooms
Double Reception Room
High Ceilings
Private Balcony
1300 Sq Ft

#### **Third Floor**

Total area (approx.): 121.0 sq. m (1,302.4 sq. ft) Balcony (approx.): 1.5 sq. m (16.1 sq. ft)

020 7833 4466