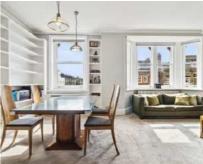

# Southampton Row, WC1B £1,300,000

A large and beautifully presented three bedroom home with two bathrooms and a separate WC. The property includes a double reception room with a bay window and built in storage, an eat-in kitchen with balcony and long lease.

#### **Features**

Excellent Condition
Three Double Bedrooms
Double Reception Room
High Ceilings
Private Balcony
1300 Sq Ft