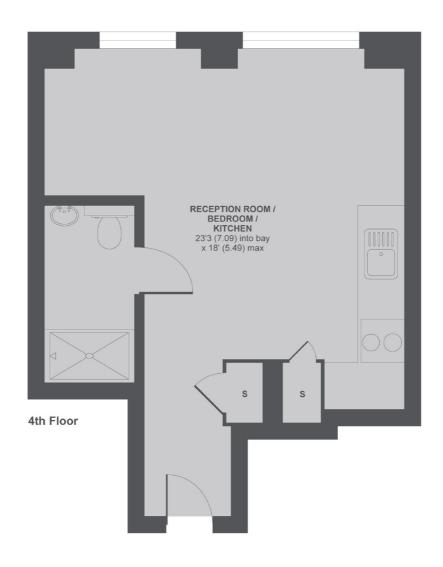

### **Brock Street, NW1**

MAIN HOUSE APPROX FLOOR AREA 343 SQ.FT 31.9 SQ.M

Copyright nichecom.co.uk 2017 REF: 236774

Bloomsbury

WC1N 1HB

020 7833 4466

London

Sales