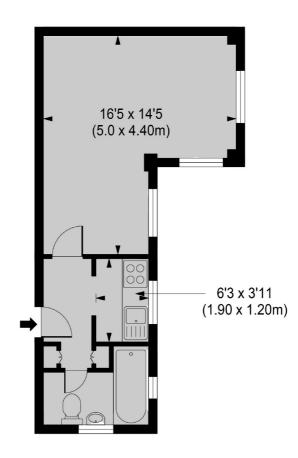

# **Dexters**









### Judd Street, WC1H

£300 Per week

A large studio in a well maintained Art Deco building with a daytime porter and lift access. It has a large living space with a separate kitchen with a washing machine. Hot water and heating bills are included within the rent.

Clare Court is a very well located art decomansion building a short walk from Brunswick Centre and Russell Square. It is portered and has two lifts to all floors. It is also very well located for Kings Cross, UCL and SOAS.

#### **Features**

Large Studio Space Concierge Separate Kitchen Hot Water & Heating Inc Lift Access Furnished



## Judd Street, London, WC1H



Gross Internal Area 290 sq ft/ 27 sq meters

#### Contact

To arrange a viewing call our office on the number below or visit our website.



Energy Rating: D. We aim to make our particulars both accurate and reliable. However they are not guaranteed; nor do they form part of an offer or contract. If you require clarification on any points then please contact us, especially if you're traveling some distance to view. Please note that appliances and heating systems have not been tested and therefore no warranties can be given as to their good working order.