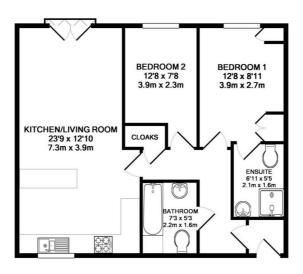

### Floorplan

#### TOTAL APPROX. FLOOR AREA 668 SQ.FT. (62.0 SQ.M.)

Whilst every attempt has been made to ensure the accuracy of the floor plan contained here, measurements of doors, windows, rooms and any other items are approximate and no responsibility is taken for any error, or an accordance of the services, systems and appliances shown have not been tested and no guarantee as to their operability or efficiency can be given Made with Metrooix &2015