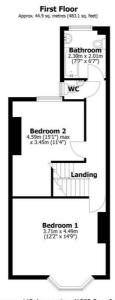

## Floorplan

Total area: approx. 112.4 sq. metres (1209.5 sq. feet)

All measurements are approximate
Yorkshire EPC & Floor Plans Ltd

Yorkshire EPC & Floor Plans Ltd Plan produced using PlanUp.

34 Thompson Road