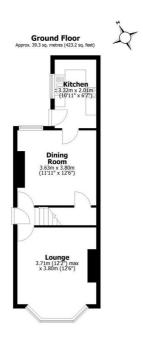

## Floorplan

Total area: approx. 112.4 sq. metres (1209.5 sq. feet)

All measurements are approximate
Yorkshire EPC & Floor Plans Ltd

Yorkshire EPC & Floor Plans Ltd Plan produced using PlanUp.

34 Thompson Road