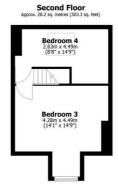

## Floorplan

Total area: approx. 112.4 sq. metres (1209.5 sq. feet)

All measurements are approximate
Yorkshire EPC & Floor Plans Ltd

Yorkshire EPC & Floor Plans Ltd Plan produced using PlanUp.

34 Thompson Road