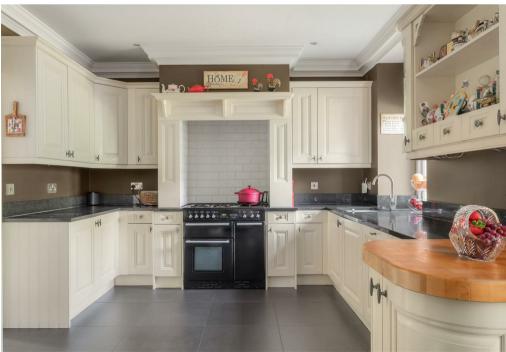

## from Spencer.

- A wonderful four / five bedroomed detached house with enchanting south facing garden
- Lots of entertaining space with separate living room, free-flowing open plan dining kitchen, with large further living room with feature window
- Downstairs WC, utility room, and basement gym / study / play room
- Four double bedrooms, the fifth bedroom currently being used as a dressing room to the main bedroom with en-suite bathroom
- Jack and Jill en-suite shower room to two bedrooms
- Further en-suite shower room to bedroom four
- Lovely private garden fully enclosed by mature hedging and planting as well as separate large garage and driveway parking for several cars
- EPC Rating D Potential C
- · Sheffield City Council Tax Band G
- What3Words///lived.calms.mini