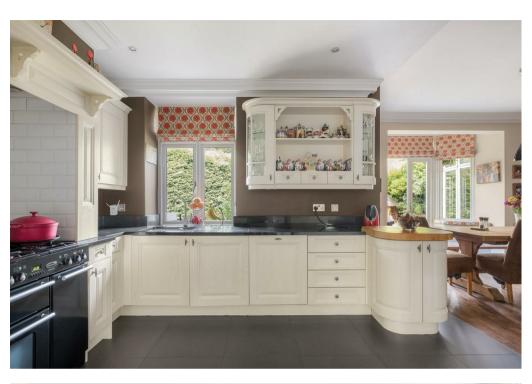

## from Spencer.

- A wonderful four / five bedroomed detached house with enchanting south facing garden
- Lots of entertaining space with separate living room, free-flowing open plan dining kitchen, with large further living room with feature window
- Downstairs WC, utility room, and basement gym / study / play room
- Four double bedrooms, the fifth bedroom currently being used as a dressing room to the main bedroom with en-suite bathroom
- Jack and Jill en-suite shower room to two bedrooms
- Further en-suite shower room to bedroom four
- Lovely private garden fully enclosed by mature hedging and planting as well as separate large garage and driveway parking for several cars
- EPC Rating D Potential C
- · Sheffield City Council Tax Band G
- What3Words///lived.calms.mini