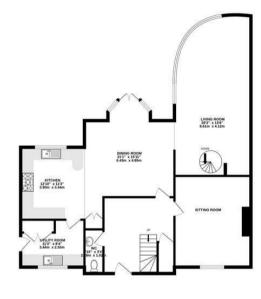

## Floorplan

OUTBUILDINGS 304 sq.ft. (28.3 sq.m.) approx.

BASEMENT 235 sq.ft. (21.9 sq.m.) approx.

GROUND FLOOR 1264 sq.ft. (117.4 sq.m.) approx

1ST FLOOR 1018 sq.ft. (94.6 sq.m.) approx.

TOTAL FLOOR AREA: 2821 sq.ft. (262.1 sq.m.) approx.

Whilst every attempt has been made to ensure the accuracy of the floorplan contained here, measurements of doors, windows, rooms and any other items are approximate and no responsibility is taken for any error, omission or mis-statement. This plan is for illustrative purposes only and should be used as such by any prospective purchaser. The services, systems and appliances shown have not been tested and no guarantee as to their operability or efficiency can be given. Made with Metropix ©2025