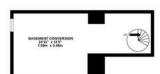

## Floorplan

OUTBUILDINGS 304 sq.ft. (28.3 sq.m.) approx.

BASEMENT 235 sq.ft. (21.9 sq.m.) approx.

GROUND FLOOR 1264 sq.ft. (117.4 sq.m.) approx

1ST FLOOR 1018 sq.ft. (94.6 sq.m.) approx.

TOTAL FLOOR AREA: 2821 sq.ft. (262.1 sq.m.) approx.

Whilst every attempt has been made to ensure the accuracy of the floorplan contained here, measurements of doors, windows, rooms and any other items are approximate and no responsibility is taken for any error, omission or mis-statement. This plan is for illustrative purposes only and should be used as such by any prospective purchaser. The services, systems and appliances shown have not been tested and no guarantee as to their operability or efficiency can be given. Made with Metropix ©2025