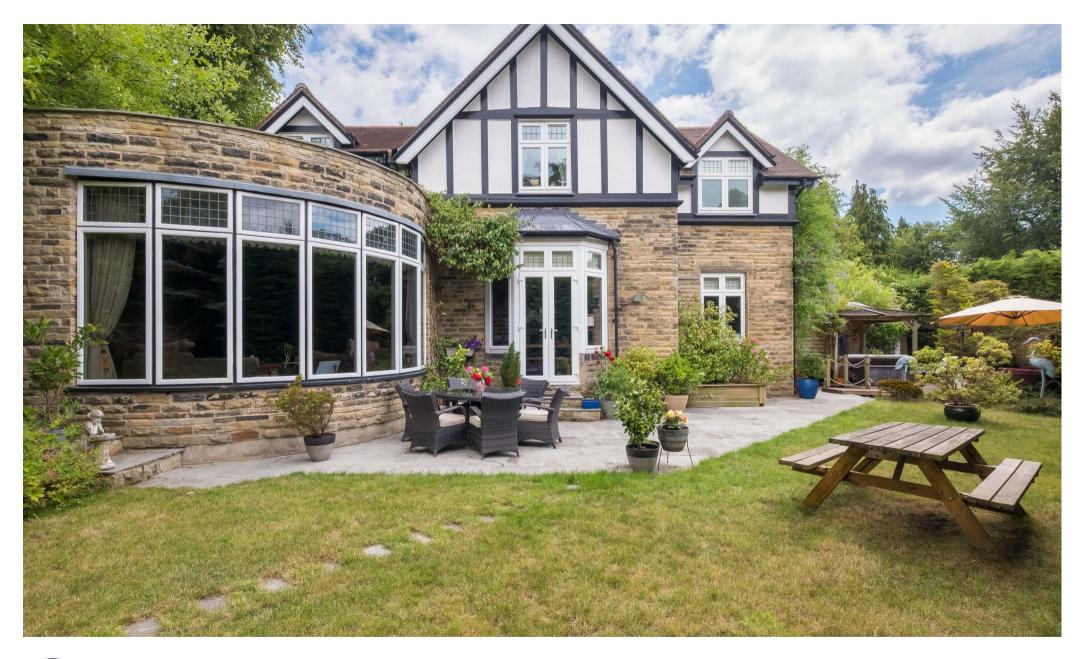

## Buy

A fabulous detached period property in Ranmoor Conservation Area with fabulous entertaining space and wonderful south facing garden

## from Spencer.

- A wonderful four / five bedroomed detached house with enchanting south facing garden
- Lots of entertaining space with separate living room, free-flowing open plan dining kitchen, with large further living room with feature window
- Downstairs WC, utility room, and basement gym / study / play room
- Four double bedrooms, the fifth bedroom currently being used as a dressing room to the main bedroom with en-suite bathroom
- Jack and Jill en-suite shower room to two bedrooms
- Further en-suite shower room to bedroom four
- Lovely private garden fully enclosed by mature hedging and planting as well as separate large garage and driveway parking for several cars
- EPC Rating D Potential C
- · Sheffield City Council Tax Band G
- What3Words///lived.calms.mini