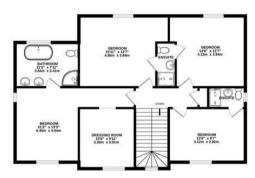

## Floorplan

OUTBUILDINGS 304 sq.ft. (28.3 sq.m.) approx.

BASEMENT 235 sq.ft. (21.9 sq.m.) approx.

GROUND FLOOR 1264 sq.ft. (117.4 sq.m.) approx

1ST FLOOR 1018 sq.ft. (94.6 sq.m.) approx.

TOTAL FLOOR AREA: 2821 sq.ft. (262.1 sq.m.) approx.

Whilst every attempt has been made to ensure the accuracy of the floorplan contained here, measurements of doors, windows, rooms and any other items are approximate and no responsibility is taken for any error, omission or mis-statement. This plan is for illustrative purposes only and should be used as such by any prospective purchaser. The services, systems and appliances shown have not been tested and no guarantee as to their operability or efficiency can be given. Made with Metropix ©2025