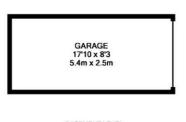

## Floorplan

BASEMENT LEVEL APPROX. FLOOR AREA 148 SQ.FT. (13.7 SQ.M.)

BEDROOM 16'9 x 12'3 5.1m x 3.7m BATHROOM 7'4 x 6'4 2.2m x 1.9m WARDROBE

> 1ST FLOOR APPROX. FLOOR AREA 289 SQ.FT. (26.9 SQ.M.)

ENTRANCE FLOOR APPROX. FLOOR AREA 326 SQ.FT. (30.3 SQ.M.)

#### TOTAL APPROX. FLOOR AREA 763 SQ.FT. (70.9 SQ.M.)

Whitst every attempt has been made to ensure the accuracy of the foor plan contained here, measurements of doors, windows, rooms and any other items are approximate and no responsibility is taken for any error, omission, or mis-statement. This plan is for illustrative purposes only and should be used as such by any prospective purchaser. The services, systems and appliances shown have not been tested and no guarantee as to their operability or efficiency can be given.