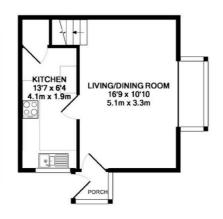

## Floorplan

BASEMENT LEVEL APPROX. FLOOR AREA 148 SQ.FT. (13.7 SQ.M.)

BEDROOM 16'9 x 12'3 5.1m x 3.7m BATHROOM 7'4 x 6'4 2.2m x 1.9m WARDROBE

> 1ST FLOOR APPROX. FLOOR AREA 289 SQ.FT. (26.9 SQ.M.)

ENTRANCE FLOOR APPROX. FLOOR AREA 326 SQ.FT. (30.3 SQ.M.)

#### TOTAL APPROX. FLOOR AREA 763 SQ.FT. (70.9 SQ.M.)

Whitst every attempt has been made to ensure the accuracy of the foor plan contained here, measurements of doors, windows, rooms and any other items are approximate and no responsibility is taken for any error, omission, or mis-statement. This plan is for illustrative purposes only and should be used as such by any prospective purchaser. The services, systems and appliances shown have not been tested and no guarantee as to their operability or efficiency can be given.