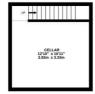

## Floorplan

OUTBUILDING 262 sq.ft. (24.4 sq.m.) approx BASEMENT 175 sq.ft. (16.2 sq.m.) approx. GROUND FLOOR 392 sq.ft. (36.4 sq.m.) approx. 1ST FLOOR 392 sq.ft. (36.4 sq.m.) approx 2ND FLOOR 383 sq.ft. (35.6 sq.m.) approx

TOTAL FLOOR AREA: 1167sq.ft. (108.4 sq.m.) approx.

Whilst every attempt has been made to ensure the accuracy of the floorplan contained here, measurements of doors, windows, rooms and any other tiens are approximate and no responsibility is taken for any error, omission or mis-statement. This plan is for illustrative purposes only and should be used as such by any prospective purchaser. The services, systems and appliances shown have not ben tested and no guarantee as to their operability or efficiency can be given.