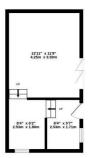

## Floorplan

OUTBUILDING 262 sq.ft. (24.4 sq.m.) approx BASEMENT 175 sq.ft. (16.2 sq.m.) approx. GROUND FLOOR 392 sq.ft. (36.4 sq.m.) approx. 1ST FLOOR 392 sq.ft. (36.4 sq.m.) approx 2ND FLOOR 383 sq.ft. (35.6 sq.m.) approx

TOTAL FLOOR AREA: 1167sq.ft. (108.4 sq.m.) approx.

Whilst every attempt has been made to ensure the accuracy of the floorplan contained here, measurements of doors, windows, rooms and any other tiens are approximate and no responsibility is taken for any error, omission or mis-statement. This plan is for illustrative purposes only and should be used as such by any prospective purchaser. The services, systems and appliances shown have not ben tested and no guarantee as to their operability or efficiency can be given.