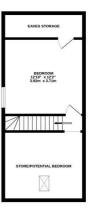

## Floorplan

OUTBUILDING 262 sq.ft. (24.4 sq.m.) approx BASEMENT 175 sq.ft. (16.2 sq.m.) approx. GROUND FLOOR 392 sq.ft. (36.4 sq.m.) approx. 1ST FLOOR 392 sq.ft. (36.4 sq.m.) approx 2ND FLOOR 383 sq.ft. (35.6 sq.m.) approx

TOTAL FLOOR AREA: 1167sq.ft. (108.4 sq.m.) approx.

Whilst every attempt has been made to ensure the accuracy of the floorplan contained here, measurements of doors, windows, rooms and any other tiens are approximate and no responsibility is taken for any error, omission or mis-statement. This plan is for illustrative purposes only and should be used as such by any prospective purchaser. The services, systems and appliances shown have not ben tested and no guarantee as to their operability or efficiency can be given.