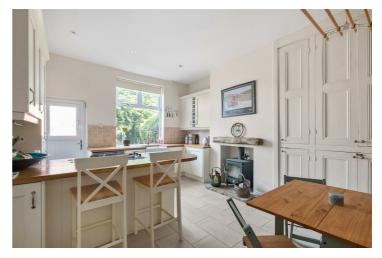

## Buy

this superb and deceptively spacious four double bedroom semidetached home, having large cellar, separate historic 'Little Mesters' outbuilding/workshop and large enclosed private rear garden.

## -from Spencen.

- Traditional Edwardian semidetached house
- Four bedrooms
- · Stunning kitchen diner
- · Separate lounge
- · Large cellar area
- Separate 'Little Mesters' outbuilding partially converted with workshop
- · Large private rear garden
- · Council Tax Band-B
- EPC Rating-D
- What3words///zebra.seated.probe