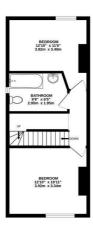

## Floorplan

OUTBUILDING 262 sq.ft. (24.4 sq.m.) approx BASEMENT 175 sq.ft. (16.2 sq.m.) approx. GROUND FLOOR 392 sq.ft. (36.4 sq.m.) approx. 1ST FLOOR 392 sq.ft. (36.4 sq.m.) approx 2ND FLOOR 383 sq.ft. (35.6 sq.m.) approx

TOTAL FLOOR AREA: 1167sq.ft. (108.4 sq.m.) approx.

Whilst every attempt has been made to ensure the accuracy of the floorplan contained here, measurements of doors, windows, rooms and any other tiens are approximate and no responsibility is taken for any error, omission or mis-statement. This plan is for illustrative purposes only and should be used as such by any prospective purchaser. The services, systems and appliances shown have not ben tested and no guarantee as to their operability or efficiency can be given.