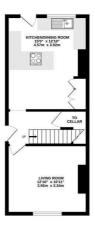

## Floorplan

OUTBUILDING 262 sq.ft. (24.4 sq.m.) approx BASEMENT 175 sq.ft. (16.2 sq.m.) approx. GROUND FLOOR 392 sq.ft. (36.4 sq.m.) approx. 1ST FLOOR 392 sq.ft. (36.4 sq.m.) approx 2ND FLOOR 383 sq.ft. (35.6 sq.m.) approx

TOTAL FLOOR AREA: 1167sq.ft. (108.4 sq.m.) approx.

Whilst every attempt has been made to ensure the accuracy of the floorplan contained here, measurements of doors, windows, rooms and any other tiens are approximate and no responsibility is taken for any error, omission or mis-statement. This plan is for illustrative purposes only and should be used as such by any prospective purchaser. The services, systems and appliances shown have not ben tested and no guarantee as to their operability or efficiency can be given.