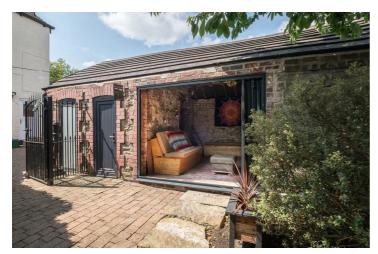

## Buy

this superb and deceptively spacious four double bedroom semidetached home, having large cellar, separate historic 'Little Mesters' outbuilding/workshop and large enclosed private rear garden.

## -from Spencen.

- Traditional Edwardian semidetached house
- Four bedrooms
- · Stunning kitchen diner
- · Separate lounge
- · Large cellar area
- Separate 'Little Mesters' outbuilding partially converted with workshop
- · Large private rear garden
- · Council Tax Band-B
- EPC Rating-D
- What3words///zebra.seated.probe