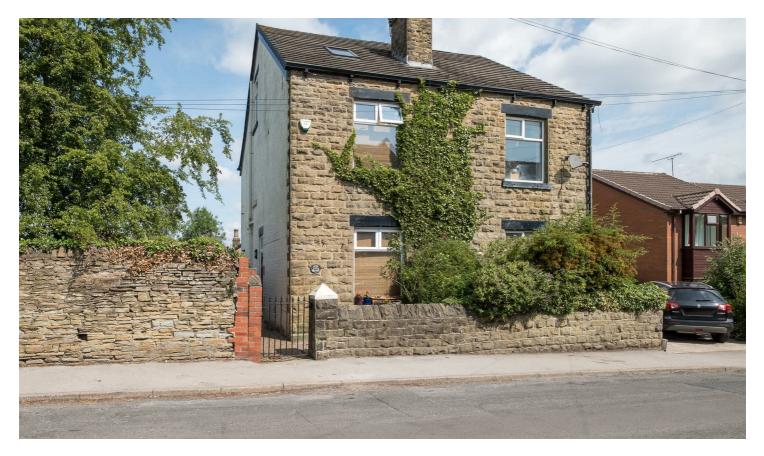

## Buy

this superb and deceptively spacious four double bedroom semidetached home, having large cellar, separate historic 'Little Mesters' outbuilding/workshop and large enclosed private rear garden.

## -from Spencen.

- Traditional Edwardian semidetached house
- Four bedrooms
- · Stunning kitchen diner
- · Separate lounge
- · Large cellar area
- Separate 'Little Mesters' outbuilding partially converted with workshop
- · Large private rear garden
- · Council Tax Band-B
- EPC Rating-D
- What3words///zebra.seated.probe