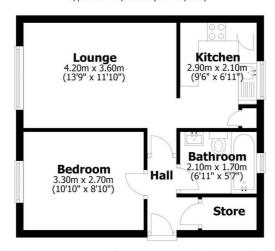

### **Floorplan**

#### **Ground Floor**

Approx. 36.4 sq. metres (391.7 sq. feet)

Total area: approx. 36.4 sq. metres (391.7 sq. feet)

All measurements are approximate Yorkshire EPC & Floor PLans Ltd Plan produced using PlanUp.