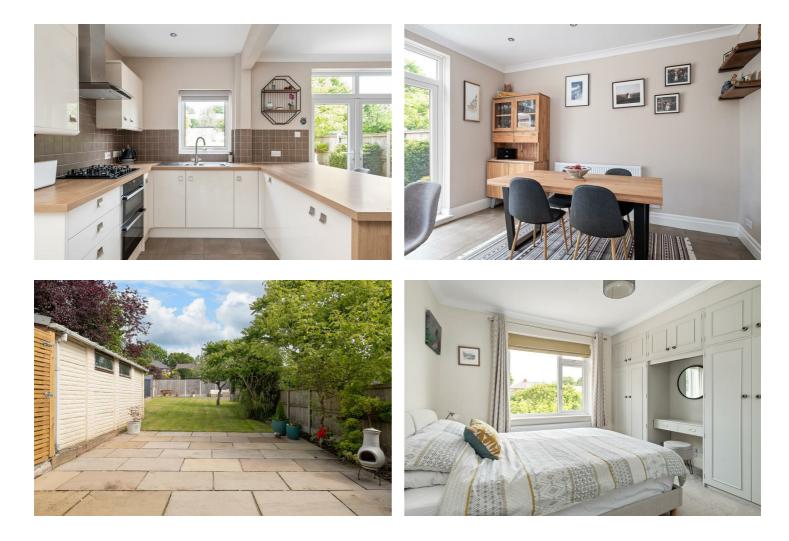

- Superbly presented semidetached family home
- Three good sized bedrooms
- Open plan kitchen diner with French doors to the garden
- · Cosy bay-windowed lounge
- Off-street parking for two vehicles
- Long enclosed rear garden
- Planning permission granted for rear extension (Ref: 23/03459/FUL)
- Council Tax Band-C
- EPC Rating-D
- · What3words///oasis.arts.tested