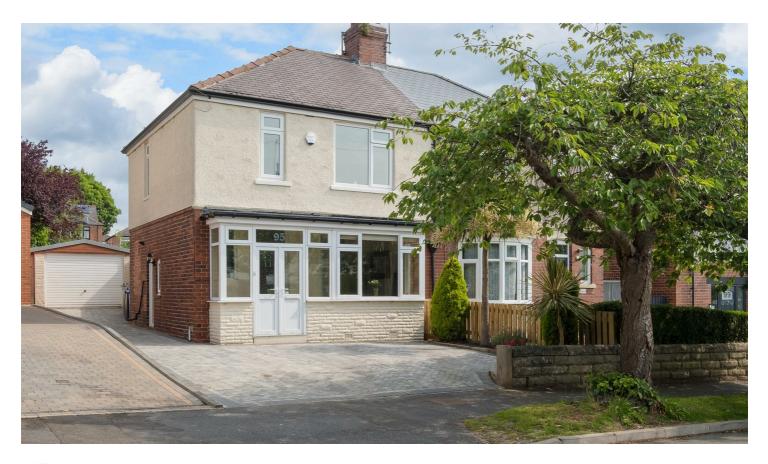

95, Dalewood Road, Beauchief, S8 0EE

## Buy –

this superbly presented three bedroom semi detached family home on this popular tree lined location with ample off street parking, large enclosed rear garden and currently having granted planning for further rear extension if required. (Ref: 23/03459/FUL)

- Superbly presented semidetached family home
- Three good sized bedrooms
- Open plan kitchen diner with French doors to the garden
- · Cosy bay-windowed lounge
- Off-street parking for two vehicles
- Long enclosed rear garden
- Planning permission granted for rear extension (Ref: 23/03459/FUL)
- Council Tax Band-C
- EPC Rating-D
- · What3words///oasis.arts.tested