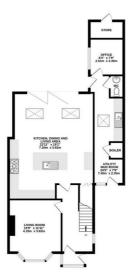

## Floorplan

GROUND FLOOR 957 sq.ft. (88.9 sq.m.) approx.

1ST FLOOR 487 sq.ft. (45.2 sq.m.) approx

TOTAL FLOOR AREA: 1444 s.g.ft. [134.1.5 cm] approx.
White cery simple has been made to exact the occurry of the footpace contensed from, restourced of sore, undows, come and any other terms are approximate and on responsibly is belief for any expensional contenses or more sold and the section of the sold and the section of the section