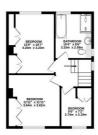

## Floorplan

GROUND FLOOR 957 sq.ft. (88.9 sq.m.) approx.

1ST FLOOR 487 sq.ft. (45.2 sq.m.) approx

TOTAL FLOOR AREA: 1444 s.g.ft. [134.1.5 cm] approx.
White cery simple has been made to exact the occurry of the footpace contensed from, restourced of sore, undows, come and any other terms are approximate and on responsibly is belief for any expensional contenses or more sold and the section of the sold and the section of the section