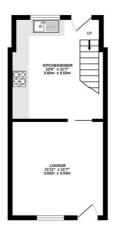

## Floorplan

BASEMENT 137 sq.ft. (12.7 sq.m.) approx.

GROUND FLOOR CEILING HEIGHT 2.53 M 279 sq.ft. (25.9 sq.m.) approx.

FIRST FLOOR CEILING HEIGHT 2.58 M 231 sq.ft. (21.4 sq.m.) approx.

TOTAL FLOOR AREA: 510sq.ft. (47.4 sq.m.) approx.

Whilst every attempt has been made to ensure the accuracy of the floorplan contained here, me

Whits every attempt has been made to ensure the accuracy or the toocytant consumers time; measurements of doors, windows, snoon and any offers efter are approximate and no responsibility is taken for any error, omission or mis-statement. This plan is for illustrative purposes only and should be used as such by any prospective purchaser. The services, spesiers and applicates shown have not been tested and no guarantee as to their operations of the control of the services, spesiers and applications shown have not been tested and no guarantee as to their operations of the services shown have not been tested and no guarantee.