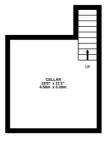

## Floorplan

BASEMENT 137 sq.ft. (12.7 sq.m.) approx.

GROUND FLOOR CEILING HEIGHT 2.53 M 279 sq.ft. (25.9 sq.m.) approx.

FIRST FLOOR CEILING HEIGHT 2.58 M 231 sq.ft. (21.4 sq.m.) approx.

TOTAL FLOOR AREA: 510sq.ft. (47.4 sq.m.) approx.

Whilst every attempt has been made to ensure the accuracy of the floorplan contained here, me

Whits every attempt has been made to ensure the accuracy or the toocytant consumers time; measurements of doors, windows, snoon and any offers efter are approximate and no responsibility is taken for any error, omission or mis-statement. This plan is for illustrative purposes only and should be used as such by any prospective purchaser. The services, spesiers and applicates shown have not been tested and no guarantee as to their operations of the control of the services, spesiers and applications shown have not been tested and no guarantee as to their operations of the services shown have not been tested and no guarantee.