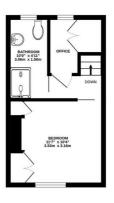

## Floorplan

BASEMENT 137 sq.ft. (12.7 sq.m.) approx.

GROUND FLOOR CEILING HEIGHT 2.53 M 279 sq.ft. (25.9 sq.m.) approx.

FIRST FLOOR CEILING HEIGHT 2.58 M 231 sq.ft. (21.4 sq.m.) approx.

TOTAL FLOOR AREA: 510sq.ft. (47.4 sq.m.) approx.

Whilst every attempt has been made to ensure the accuracy of the floorplan contained here, me

Whits every attempt has been made to ensure the accuracy or the toocytant consumers time; measurements of doors, windows, snoon and any offers efter are approximate and no responsibility is taken for any error, omission or mis-statement. This plan is for illustrative purposes only and should be used as such by any prospective purchaser. The services, spesiers and applicates shown have not been tested and no guarantee as to their operations of the control of the services, spesiers and applications shown have not been tested and no guarantee as to their operations of the services shown have not been tested and no guarantee.