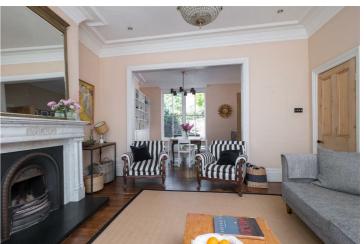

## -from Spencen.

- A super four bedroomed mid terraced Victorian house
- · Excellent styling throughout
- Breakfast kitchen with access to the lower ground floor cinema room
- Lovely dining room open plan through to the bay windowed living room
- · Rear enclosed walled courtyard space
- Four double bedrooms, the principle bedroom with dressing room
- Modern bathroom and separate shower room with WC
- EPC Rating E Possible C
- · Sheffield City Council Tax Band E
- · What3Words///brush.spot.other