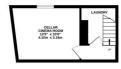

## Floorplan

BASEMENT 202 sq.ft. (18.8 sq.m.) approx.

GROUND FLOORCEILING HEIGHT 3.05 M 685 sq.ft. (63.6 sq.m.) approx.

1ST FLOOR CEILING HEIGHT 2.73 M 685 sq.ft. (63.7 sq.m.) approx.

2ND FLOOR CEILING HEIGHT 2.43 M 432 sq.ft. (40.1 sq.m.) appro

TOTAL FLOOR AREA: 2004 sq.ft. (186.2 sq.m.) approx.

Spencer.

+44 (0)114 268 3682 info@spencersestateagents.co.uk 469 Ecclesall Road, Sheffield, S11 8PP

469 Ecclesall Road, Sheffield, S118P SpencersEstateAgents.co.uk **y** SpencersAgents