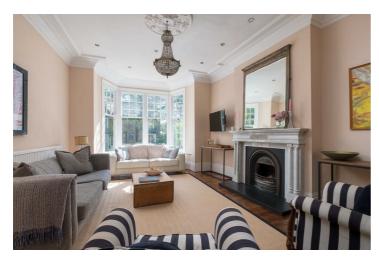

## -from Spencen.

- A super four bedroomed mid terraced Victorian house
- · Excellent styling throughout
- Breakfast kitchen with access to the lower ground floor cinema room
- Lovely dining room open plan through to the bay windowed living room
- · Rear enclosed walled courtyard space
- Four double bedrooms, the principle bedroom with dressing room
- Modern bathroom and separate shower room with WC
- EPC Rating E Possible C
- · Sheffield City Council Tax Band E
- · What3Words///brush.spot.other