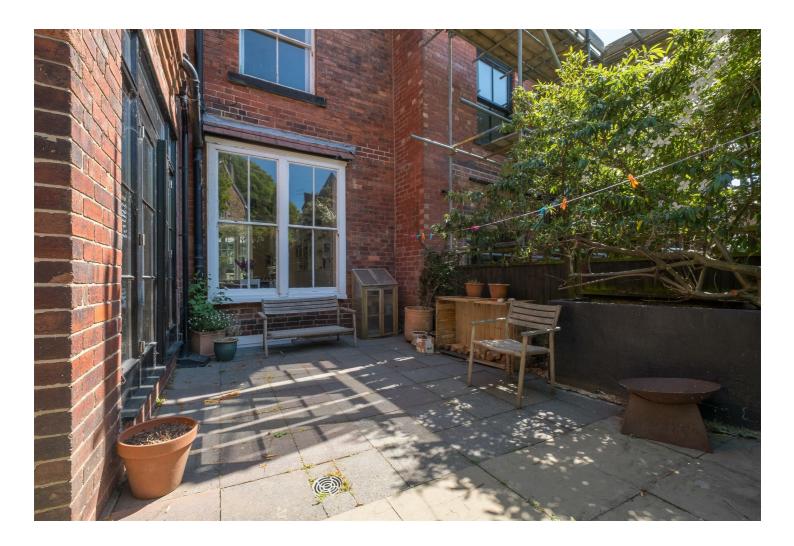

## -from Spencen.

- A super four bedroomed mid terraced Victorian house
- · Excellent styling throughout
- Breakfast kitchen with access to the lower ground floor cinema room
- Lovely dining room open plan through to the bay windowed living room
- · Rear enclosed walled courtyard space
- Four double bedrooms, the principle bedroom with dressing room
- Modern bathroom and separate shower room with WC
- EPC Rating E Possible C
- · Sheffield City Council Tax Band E
- · What3Words///brush.spot.other