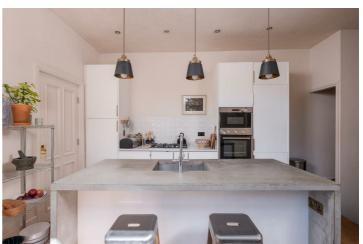

## -from Spencen.

- A super four bedroomed mid terraced Victorian house
- · Excellent styling throughout
- Breakfast kitchen with access to the lower ground floor cinema room
- Lovely dining room open plan through to the bay windowed living room
- · Rear enclosed walled courtyard space
- Four double bedrooms, the principle bedroom with dressing room
- Modern bathroom and separate shower room with WC
- EPC Rating E Possible C
- · Sheffield City Council Tax Band E
- · What3Words///brush.spot.other