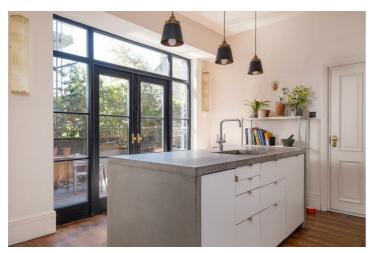

## -from Spencen.

- A super four bedroomed mid terraced Victorian house
- · Excellent styling throughout
- Breakfast kitchen with access to the lower ground floor cinema room
- Lovely dining room open plan through to the bay windowed living room
- · Rear enclosed walled courtyard space
- Four double bedrooms, the principle bedroom with dressing room
- Modern bathroom and separate shower room with WC
- EPC Rating E Possible C
- · Sheffield City Council Tax Band E
- · What3Words///brush.spot.other