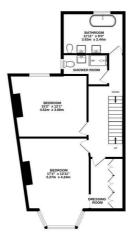

## Floorplan

BASEMENT 202 sq.ft. (18.8 sq.m.) approx.

GROUND FLOORCEILING HEIGHT 3.05 M 685 sq.ft. (63.6 sq.m.) approx.

1ST FLOOR CEILING HEIGHT 2.73 M 685 sq.ft. (63.7 sq.m.) approx.

2ND FLOOR CEILING HEIGHT 2.43 M 432 sq.ft. (40.1 sq.m.) appro

TOTAL FLOOR AREA: 2004 sq.ft. (186.2 sq.m.) approx.

Spencer.

+44 (0)114 268 3682 info@spencersestateagents.co.uk 469 Ecclesall Road, Sheffield, S11 8PP

469 Ecclesall Road, Sheffield, S118P SpencersEstateAgents.co.uk **y** SpencersAgents