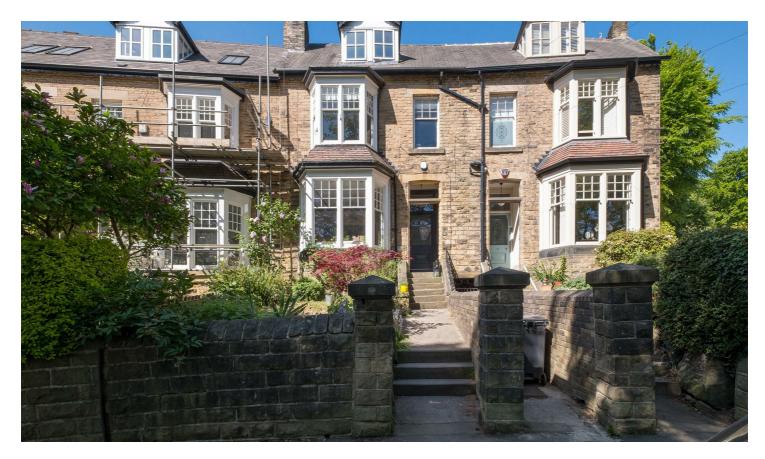

## A fabulous Victorian terrace on this popular crescent close to The Botanical Gardens

## -from Spencen.

- A super four bedroomed mid terraced Victorian house
- · Excellent styling throughout
- Breakfast kitchen with access to the lower ground floor cinema room
- Lovely dining room open plan through to the bay windowed living room
- · Rear enclosed walled courtyard space
- Four double bedrooms, the principle bedroom with dressing room
- Modern bathroom and separate shower room with WC
- EPC Rating E Possible C
- · Sheffield City Council Tax Band E
- · What3Words///brush.spot.other