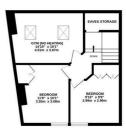

## Floorplan

BASEMENT 202 sq.ft. (18.8 sq.m.) approx.

GROUND FLOORCEILING HEIGHT 3.05 M 685 sq.ft. (63.6 sq.m.) approx.

1ST FLOOR CEILING HEIGHT 2.73 M 685 sq.ft. (63.7 sq.m.) approx.

2ND FLOOR CEILING HEIGHT 2.43 M 432 sq.ft. (40.1 sq.m.) appro

TOTAL FLOOR AREA: 2004 sq.ft. (186.2 sq.m.) approx.

Spencer.

+44 (0)114 268 3682 info@spencersestateagents.co.uk 469 Ecclesall Road, Sheffield, S11 8PP

469 Ecclesall Road, Sheffield, S118P SpencersEstateAgents.co.uk **y** SpencersAgents