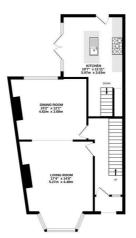

## Floorplan

BASEMENT 202 sq.ft. (18.8 sq.m.) approx.

GROUND FLOORCEILING HEIGHT 3.05 M 685 sq.ft. (63.6 sq.m.) approx.

1ST FLOOR CEILING HEIGHT 2.73 M 685 sq.ft. (63.7 sq.m.) approx.

2ND FLOOR CEILING HEIGHT 2.43 M 432 sq.ft. (40.1 sq.m.) appro

TOTAL FLOOR AREA: 2004 sq.ft. (186.2 sq.m.) approx.

Spencer.

+44 (0)114 268 3682 info@spencersestateagents.co.uk 469 Ecclesall Road, Sheffield, S11 8PP

469 Ecclesall Road, Sheffield, S118P SpencersEstateAgents.co.uk **y** SpencersAgents