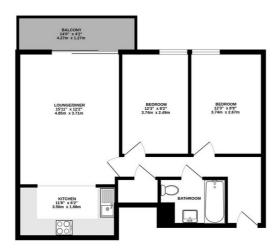

## **Floorplan**

SECOND FLOOR 601 sq.ft. (55.8 sq.m.) approx.

TOTAL FLOOR AREA: 601 sq. ft. (55.8 sq. m.) approx.
White every attempt has been made to ensure the accuracy of the floorpian consumer term, measurement, or accuracy of the floorpian consumer term, and in the consumer term, and in the consumer term, area in the floorpian consumer. The pains in the floorpian consumer term, are in the floorpian consumer term, are in the floorpian consumer term, and in the floorpian consumer term, are in the floorpian consumer term, and in the floorpian consumer term, and in the floorpian term of the floorpian consumer term, and in the floorpian term, and the floorpian