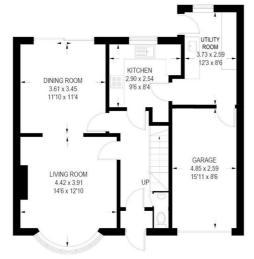

## Floorplan

## 15 TETNEY ROAD

APPROXIMATE GROSS INTERNAL AREA = 115.9 SQ M / 1247 SQ FT (INCLUDING GARAGE)

BEDROOM 2.59 x 2.40 83 x 710 3.61 x 3.45 11'10 x 11'4 BEDROOM 4.55 x 3.48 14'11 x 11'5 2.44 x 2.41 80 x 7'11

GROUND FLOOR (INCLUDING GARAGE) 69.9 SQ M / 752 SQ FT

FIRST FLOOR 46.0 SQ M / 495 SQ FT

Illustration for identification purposes only, measurements are approximate, not to scale.

+44 (0)114 268 3682 info@spencersestateagents.co.uk 469 Ecclesall Road, Sheffield, S11 8PP SpencersEstateAgents.co.uk