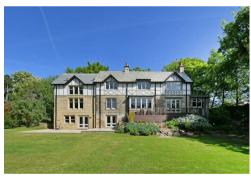

## from Spencer.

- Large detached residence with parking for several cars and south facing level lawned garden
- Sitting centrally within a large plot, the house has excellent proportions throughout and gated frontage
- Located at the heart of Fulwood Conservation Area
- Flexible accommodation over three floors to include five first floor double bedrooms, two en-suite
- Large dining kitchen area with dining space and access to decked rear south facing terrace
- Snug, study area, utility room, WC and large living room with dual aspect
- Large lower ground floor with cinema room, storage and garden room / gym with WC
- . Council Tax Band G EPC Rating D
- · Outbuilding storage. No chain
- What3Words///glass.nasal.owls