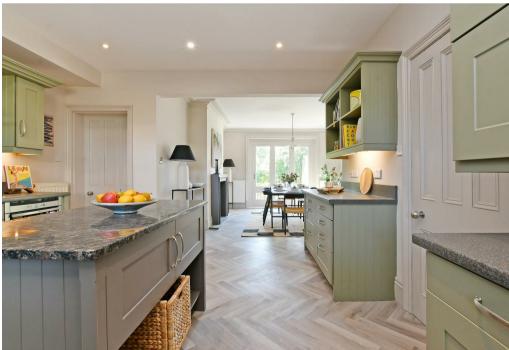

## from Spencer.

- Large detached residence with parking for several cars and south facing level lawned garden
- Sitting centrally within a large plot, the house has excellent proportions throughout and gated frontage
- Located at the heart of Fulwood Conservation Area
- Flexible accommodation over three floors to include five first floor double bedrooms, two en-suite
- Large dining kitchen area with dining space and access to decked rear south facing terrace
- Snug, study area, utility room, WC and large living room with dual aspect
- Large lower ground floor with cinema room, storage and garden room / gym with WC
- . Council Tax Band G EPC Rating D
- · Outbuilding storage. No chain
- What3Words///glass.nasal.owls