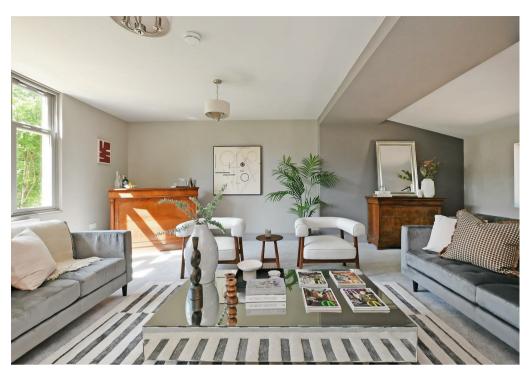

## from Spencer.

- Large detached residence with parking for several cars and south facing level lawned garden
- Sitting centrally within a large plot, the house has excellent proportions throughout and gated frontage
- Located at the heart of Fulwood Conservation Area
- Flexible accommodation over three floors to include five first floor double bedrooms, two en-suite
- Large dining kitchen area with dining space and access to decked rear south facing terrace
- Snug, study area, utility room, WC and large living room with dual aspect
- Large lower ground floor with cinema room, storage and garden room / gym with WC
- . Council Tax Band G EPC Rating D
- · Outbuilding storage. No chain
- What3Words///glass.nasal.owls