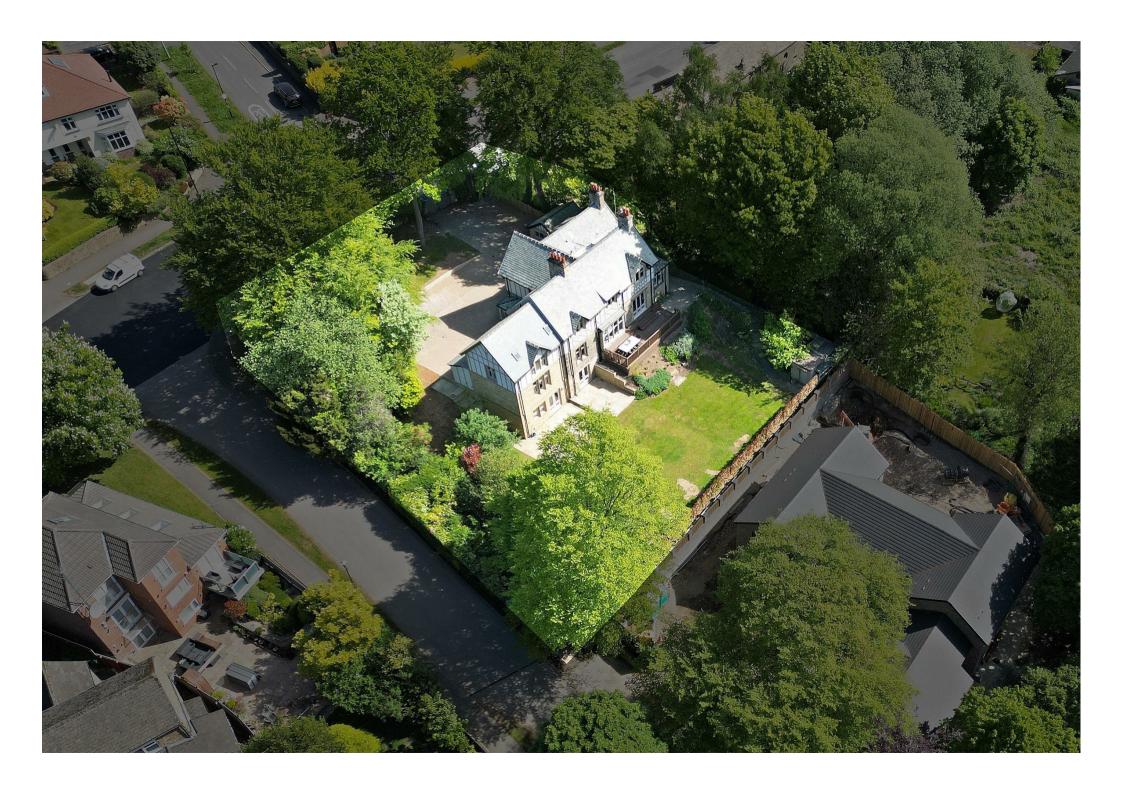

## from Spencer.

- Large detached residence with parking for several cars and south facing level lawned garden
- Sitting centrally within a large plot, the house has excellent proportions throughout and gated frontage
- Located at the heart of Fulwood Conservation Area
- Flexible accommodation over three floors to include five first floor double bedrooms, two en-suite
- Large dining kitchen area with dining space and access to decked rear south facing terrace
- Snug, study area, utility room, WC and large living room with dual aspect
- Large lower ground floor with cinema room, storage and garden room / gym with WC
- . Council Tax Band G EPC Rating D
- · Outbuilding storage. No chain
- What3Words///glass.nasal.owls