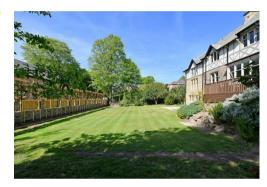

## from Spencer.

- Large detached residence with parking for several cars and south facing level lawned garden
- Sitting centrally within a large plot, the house has excellent proportions throughout and gated frontage
- Located at the heart of Fulwood Conservation Area
- Flexible accommodation over three floors to include five first floor double bedrooms, two en-suite
- Large dining kitchen area with dining space and access to decked rear south facing terrace
- Snug, study area, utility room, WC and large living room with dual aspect
- Large lower ground floor with cinema room, storage and garden room / gym with WC
- . Council Tax Band G EPC Rating D
- · Outbuilding storage. No chain
- What3Words///glass.nasal.owls