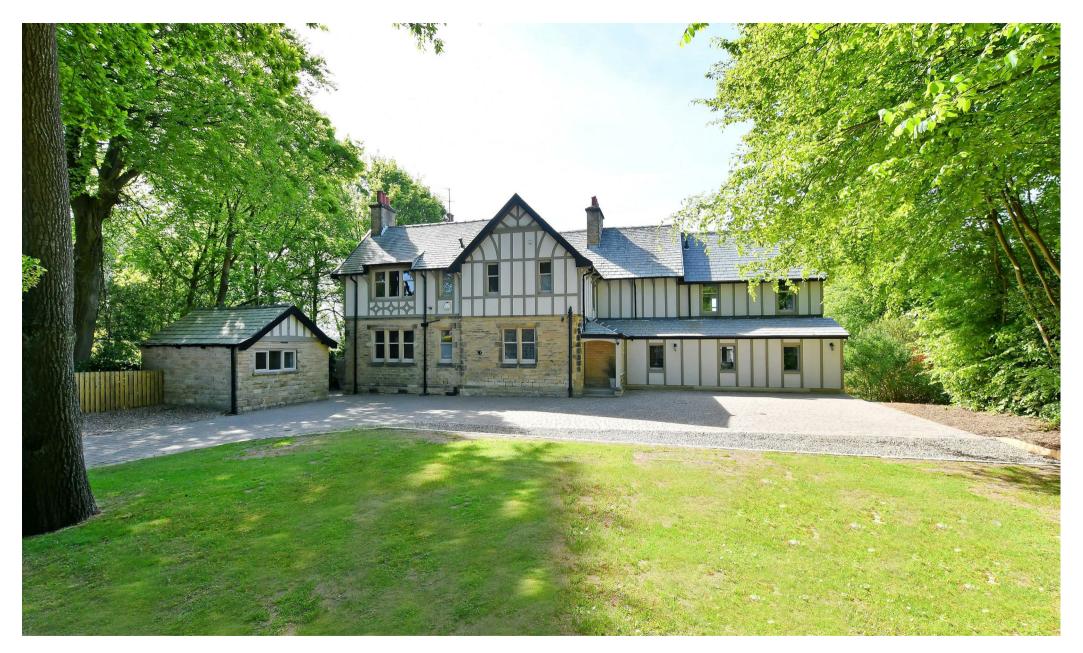

Storth Cottage, 555, Fulwood Road, Fulwood, S10 3QH

## Buy

a sensational large detached residence with huge proportions and lovely south facing level gardens in the heart of Fulwood Conservation Area

## from Spencer.

- Large detached residence with parking for several cars and south facing level lawned garden
- Sitting centrally within a large plot, the house has excellent proportions throughout and gated frontage
- Located at the heart of Fulwood Conservation Area
- Flexible accommodation over three floors to include five first floor double bedrooms, two en-suite
- Large dining kitchen area with dining space and access to decked rear south facing terrace
- Snug, study area, utility room, WC and large living room with dual aspect
- Large lower ground floor with cinema room, storage and garden room / gym with WC
- . Council Tax Band G EPC Rating D
- · Outbuilding storage. No chain
- What3Words///glass.nasal.owls