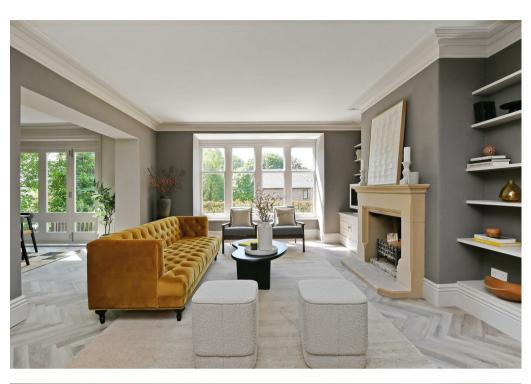

## from Spencer.

- Large detached residence with parking for several cars and south facing level lawned garden
- Sitting centrally within a large plot, the house has excellent proportions throughout and gated frontage
- Located at the heart of Fulwood Conservation Area
- Flexible accommodation over three floors to include five first floor double bedrooms, two en-suite
- Large dining kitchen area with dining space and access to decked rear south facing terrace
- Snug, study area, utility room, WC and large living room with dual aspect
- Large lower ground floor with cinema room, storage and garden room / gym with WC
- . Council Tax Band G EPC Rating D
- · Outbuilding storage. No chain
- What3Words///glass.nasal.owls