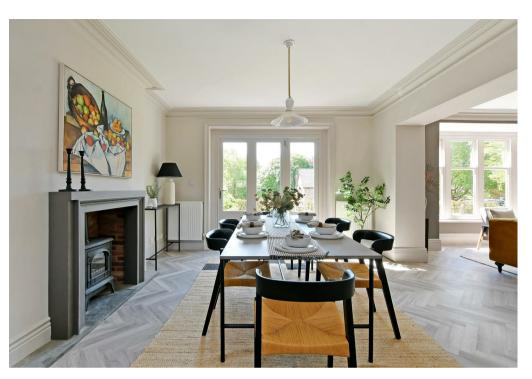

## from Spencer.

- Large detached residence with parking for several cars and south facing level lawned garden
- Sitting centrally within a large plot, the house has excellent proportions throughout and gated frontage
- Located at the heart of Fulwood Conservation Area
- Flexible accommodation over three floors to include five first floor double bedrooms, two en-suite
- Large dining kitchen area with dining space and access to decked rear south facing terrace
- Snug, study area, utility room, WC and large living room with dual aspect
- Large lower ground floor with cinema room, storage and garden room / gym with WC
- . Council Tax Band G EPC Rating D
- · Outbuilding storage. No chain
- What3Words///glass.nasal.owls