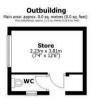

## from Spencer.

- Large detached residence with parking for several cars and south facing level lawned garden
- Sitting centrally within a large plot, the house has excellent proportions throughout and gated frontage
- Located at the heart of Fulwood Conservation Area
- Flexible accommodation over three floors to include five first floor double bedrooms, two en-suite
- Large dining kitchen area with dining space and access to decked rear south facing terrace
- Snug, study area, utility room, WC and large living room with dual aspect
- Large lower ground floor with cinema room, storage and garden room / gym with WC
- . Council Tax Band G EPC Rating D
- · Outbuilding storage. No chain
- What3Words///glass.nasal.owls

## Floorplan \_\_\_\_

Spencer.

+44 (0)114 268 3682 info@spencersestateagents.co.uk

469 Ecclesall Road, Sheffield, S11 8PP SpencersEstateAgents.co.uk

**y** SpencersAgents

SpencersAgents

■ SpencersEstateAgents