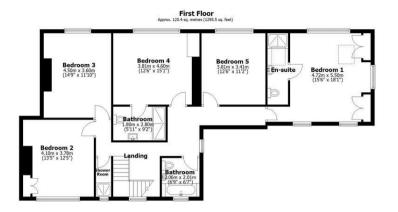

## from Spencer.

- Large detached residence with parking for several cars and south facing level lawned garden
- Sitting centrally within a large plot, the house has excellent proportions throughout and gated frontage
- Located at the heart of Fulwood Conservation Area
- Flexible accommodation over three floors to include five first floor double bedrooms, two en-suite
- Large dining kitchen area with dining space and access to decked rear south facing terrace
- Snug, study area, utility room, WC and large living room with dual aspect
- Large lower ground floor with cinema room, storage and garden room / gym with WC
- . Council Tax Band G EPC Rating D
- · Outbuilding storage. No chain
- What3Words///glass.nasal.owls

## Floorplan \_\_\_\_

Spencer.

+44 (0)114 268 3682 info@spencersestateagents.co.uk

469 Ecclesall Road, Sheffield, S11 8PP SpencersEstateAgents.co.uk

**y** SpencersAgents

SpencersAgents

■ SpencersEstateAgents