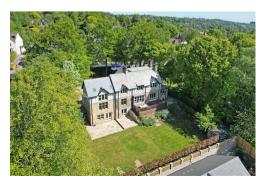

## from Spencer.

- Large detached residence with parking for several cars and south facing level lawned garden
- Sitting centrally within a large plot, the house has excellent proportions throughout and gated frontage
- Located at the heart of Fulwood Conservation Area
- Flexible accommodation over three floors to include five first floor double bedrooms, two en-suite
- Large dining kitchen area with dining space and access to decked rear south facing terrace
- Snug, study area, utility room, WC and large living room with dual aspect
- Large lower ground floor with cinema room, storage and garden room / gym with WC
- . Council Tax Band G EPC Rating D
- · Outbuilding storage. No chain
- What3Words///glass.nasal.owls