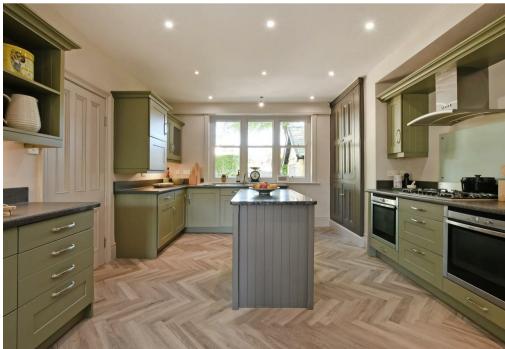

## from Spencer.

- Large detached residence with parking for several cars and south facing level lawned garden
- Sitting centrally within a large plot, the house has excellent proportions throughout and gated frontage
- Located at the heart of Fulwood Conservation Area
- Flexible accommodation over three floors to include five first floor double bedrooms, two en-suite
- Large dining kitchen area with dining space and access to decked rear south facing terrace
- Snug, study area, utility room, WC and large living room with dual aspect
- Large lower ground floor with cinema room, storage and garden room / gym with WC
- . Council Tax Band G EPC Rating D
- · Outbuilding storage. No chain
- What3Words///glass.nasal.owls