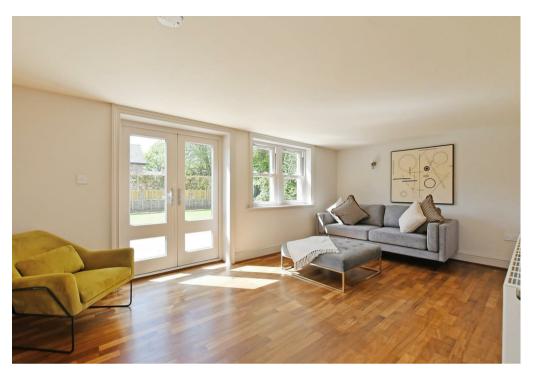

## from Spencer.

- Large detached residence with parking for several cars and south facing level lawned garden
- Sitting centrally within a large plot, the house has excellent proportions throughout and gated frontage
- Located at the heart of Fulwood Conservation Area
- Flexible accommodation over three floors to include five first floor double bedrooms, two en-suite
- Large dining kitchen area with dining space and access to decked rear south facing terrace
- Snug, study area, utility room, WC and large living room with dual aspect
- Large lower ground floor with cinema room, storage and garden room / gym with WC
- . Council Tax Band G EPC Rating D
- · Outbuilding storage. No chain
- What3Words///glass.nasal.owls