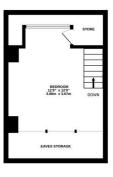

## Floorplan

CELLAR 118 sq.ft. (10.9 sq.m.) approx GROUND FLOOR 256 sq.ft. (23.8 sq.m.) approx. 1ST FLOOR 256 sq.ft. (23.8 sq.m.) appro 213 sq.ft. (19.8 sq.m.) approx

TOTAL FLOOR AREA: 843 sq.ft. (78.3 sq.m.) approx.