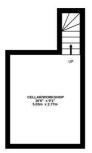

## Floorplan

CELLAR 118 sq.ft. (10.9 sq.m.) approx GROUND FLOOR 256 sq.ft. (23.8 sq.m.) approx. 1ST FLOOR 256 sq.ft. (23.8 sq.m.) appro 213 sq.ft. (19.8 sq.m.) approx

TOTAL FLOOR AREA: 843 sq.ft. (78.3 sq.m.) approx.