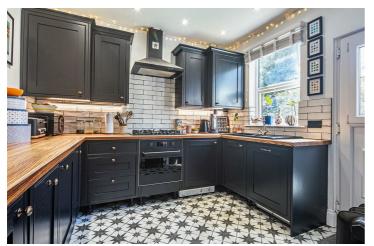

## from Spencer.

- Traditional two double bedroom terraced home
- Beautiful contemporary decor blended with period features
- Clever and thoughtful design features throughout maximising space
- · Well proportioned modern kitchen
- Stunning bathroom with claw footed bath and separate shower cubicle
- · Converted cellar workshop/office space
- Enclosed rear garden with built in seating and shed
- . Council Tax Band -A
- · EPC Rating-D
- · What3words///caves.cans.edgy