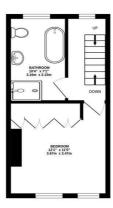

## Floorplan

CELLAR 118 sq.ft. (10.9 sq.m.) approx GROUND FLOOR 256 sq.ft. (23.8 sq.m.) approx. 1ST FLOOR 256 sq.ft. (23.8 sq.m.) appro 213 sq.ft. (19.8 sq.m.) approx

TOTAL FLOOR AREA: 843 sq.ft. (78.3 sq.m.) approx.