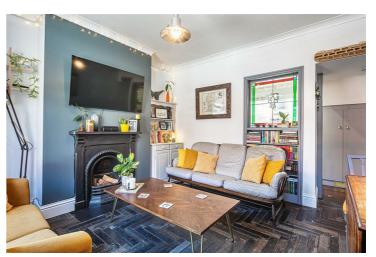

## from Spencer.

- Traditional two double bedroom terraced home
- Beautiful contemporary decor blended with period features
- Clever and thoughtful design features throughout maximising space
- · Well proportioned modern kitchen
- Stunning bathroom with claw footed bath and separate shower cubicle
- · Converted cellar workshop/office space
- Enclosed rear garden with built in seating and shed
- . Council Tax Band -A
- · EPC Rating-D
- · What3words///caves.cans.edgy