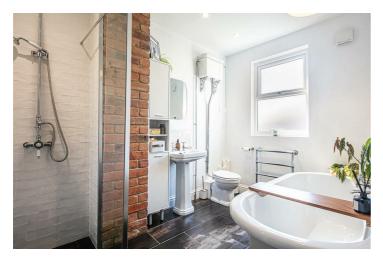

## from Spencer.

- Traditional two double bedroom terraced home
- Beautiful contemporary decor blended with period features
- Clever and thoughtful design features throughout maximising space
- · Well proportioned modern kitchen
- Stunning bathroom with claw footed bath and separate shower cubicle
- · Converted cellar workshop/office space
- Enclosed rear garden with built in seating and shed
- . Council Tax Band -A
- · EPC Rating-D
- · What3words///caves.cans.edgy