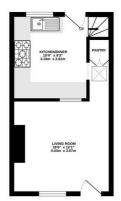

## Floorplan

CELLAR 118 sq.ft. (10.9 sq.m.) approx GROUND FLOOR 256 sq.ft. (23.8 sq.m.) approx. 1ST FLOOR 256 sq.ft. (23.8 sq.m.) appro 213 sq.ft. (19.8 sq.m.) approx

TOTAL FLOOR AREA: 843 sq.ft. (78.3 sq.m.) approx.