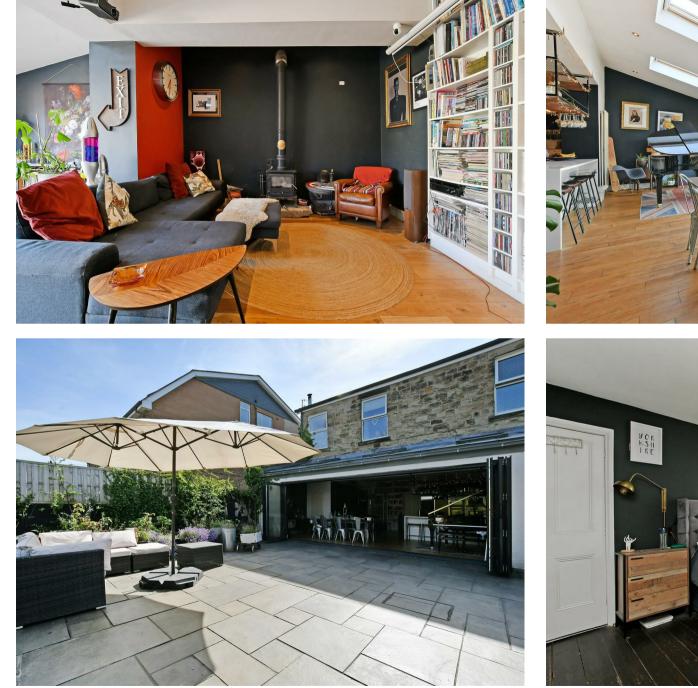

## Buy -

A stunning, substantial four double bedroom, period detached home with open plan living, generous patio entertaining space, enclosed garden and separate self-contained guest suite.

- Stunning detached period home
- Four double bedrooms
- Open plan kitchen/diner/snug and beautiful Lounge
- Family bathroom, ensuite and downstairs WC
- Large garden with fabulous entertaining patio
- Separate guest suite/ Air BnB income generator (£15-20K per annum)
- Off street parking
- Council Tax Band-E
- EPC Rating-D
- What3words///found.origin.adde