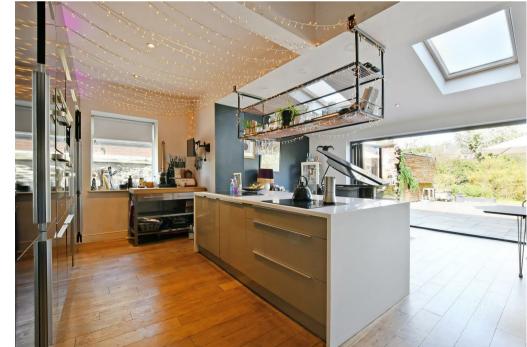

## Buy -

A stunning, substantial four double bedroom, period detached home with open plan living, generous patio entertaining space, enclosed garden and separate self-contained guest suite.

- Stunning detached period home
- Four double bedrooms
- Open plan kitchen/diner/snug and beautiful Lounge
- Family bathroom, ensuite and downstairs WC
- Large garden with fabulous entertaining patio
- Separate guest suite/ Air BnB income generator (£15-20K per annum)
- Off street parking
- Council Tax Band-E
- EPC Rating-D
- What3words///found.origin.adde