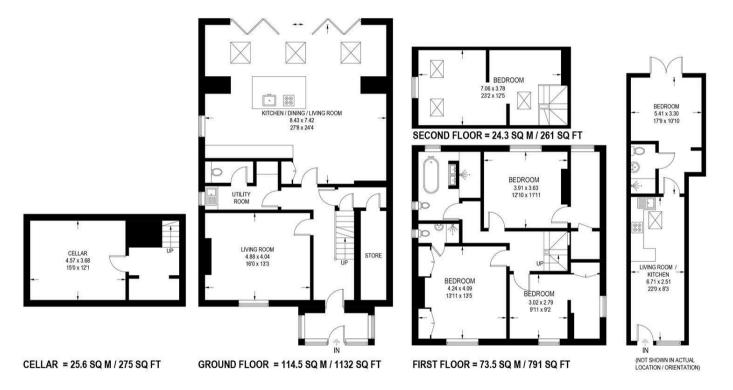

## Floorplan \_\_\_\_

## **53 NORFOLK ROAD**

APPROXIMATE GROSS INTERNAL AREA = 212.3 SQ M / 2184 SQ FT CELLAR = 25.6 SQ M / 275 SQ FT OUTBUILDING = 34.1 SQ M / 367 SQ FT TOTAL = 272.0 SQ M / 2826 SQ FT

Illustration for identification purposes only, measurements are approximate, not to scale.