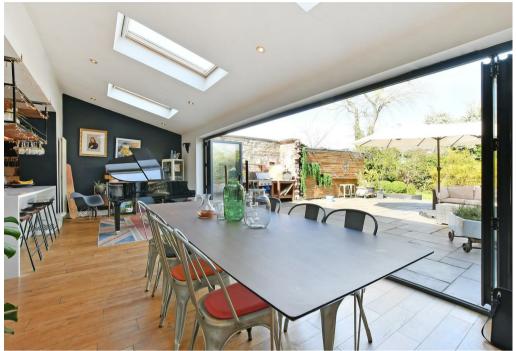

## Buy -

A stunning, substantial four double bedroom, period detached home with open plan living, generous patio entertaining space, enclosed garden and separate self-contained guest suite.

- Stunning detached period home
- Four double bedrooms
- Open plan kitchen/diner/snug and beautiful Lounge
- Family bathroom, ensuite and downstairs WC
- Large garden with fabulous entertaining patio
- Separate guest suite/ Air BnB income generator (£15-20K per annum)
- Off street parking
- Council Tax Band-E
- EPC Rating-D
- What3words///found.origin.adde