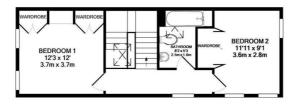

## Floorplan

1ST FLOOR

**OUTBUILDING** 

## THE GARAGE IS NOT INCLUDED IN THE TOTAL FLOOR AREA TOTAL APPROX. FLOOR AREA 883 SQ.FT. (82.0 SQ.M.)

Whits every attempt has been made to ensure the accuracy of the floor plan contained here, measurements of doors, windows, norms and any other flems are approximate and no responsibility is taken for any error, omission, or mis-statement. This plan is for illustrative purposes only and should be used as such by any prospective purchaser. The services, systems and applicances shown have not been tested and no guarantee as to their operability or efficiency; can be given