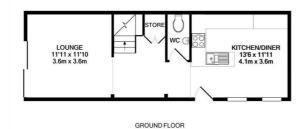

## Floorplan

1ST FLOOR

**OUTBUILDING** 

## THE GARAGE IS NOT INCLUDED IN THE TOTAL FLOOR AREA TOTAL APPROX. FLOOR AREA 883 SQ.FT. (82.0 SQ.M.)

Whits every attempt has been made to ensure the accuracy of the floor plan contained here, measurements of doors, windows, norms and any other flems are approximate and no responsibility is taken for any error, omission, or mis-statement. This plan is for illustrative purposes only and should be used as such by any prospective purchaser. The services, systems and applicances shown have not been tested and no guarantee as to their operability or efficiency; can be given