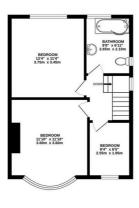

## Floorplan

GROUND FLOOR 684 sq.ft. (63.5 sq.m.) approx. 1ST FLOOR 441 sq.ft. (41.0 sq.m.) approx.

TOTAL FLOOR AREA: 1125 sq.ft. (104.5 sq.m.) approx. White overly atterept too been made to ensure the accusacy of the floorpian contained here, measurement of the contract of