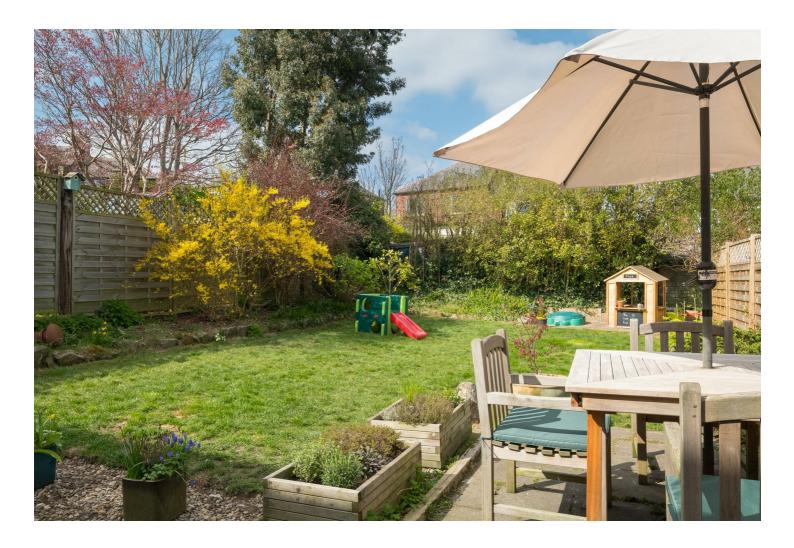

## -from Spencer.

- Superbly-presented, semidetached family home
- · Three/four bedrooms
- · Separate bay-windowed lounge
- Superb open-plan kitchen/diner and garden room
- Family bathroom and downstairs WC
- Private enclosed rear garden with patio
- · Excellent school catchment
- Council Tax Band-C
- EPC Rating -D
- · What3Words: rushed.tribal.tops