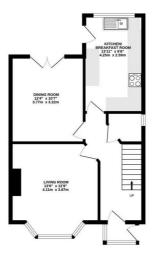

## Floorplan

GROUND FLOOR CEILING HEIGHT 2.61 M 526 sq.ft. (48.9 sq.m.) approx.

1ST FLOOR CEILING HEIGHT 2.58 M 445 sq.ft. (41.3 sq.m.) approx.

TOTAL FLOOR AREA: 972 sq.ft. (90.3 sq.m.) approx.
White every attempt has been made to recurs the accuracy of the foliopate contained texts, measurement of doors, workford and accurate made to recurs the accuracy of the foliopate contained to the processor or are additionally assumed. The pairs in the influentation proposes only and should be used to such by any prospective purchaser. The services, systems and application shown have not been treated and no guarant to the processor of the processor of the part of the