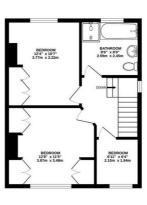

## Floorplan

GROUND FLOOR CEILING HEIGHT 2.61 M 526 sq.ft. (48.9 sq.m.) approx.

1ST FLOOR CEILING HEIGHT 2.58 M 445 sq.ft. (41.3 sq.m.) approx.

TOTAL FLOOR AREA: 972 sq.ft. (90.3 sq.m.) approx.
White every attempt has been made to recurs the accuracy of the foliopate contained texts, measurement of doors, workford and accurate made to recurs the accuracy of the foliopate contained to the processor or are additionally assumed. The pairs in the influentation proposes only and should be used to such by any prospective purchaser. The services, systems and application shown have not been treated and no guarant to the processor of the processor of the part of the