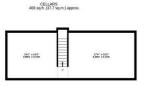

## Floorplan

## TOTAL FLOOR AREA: 2132 sq.ft. (198.1 sq.m.) approx.

Whist every attempt has been made to ensure the accuracy of the floorplan contained here, measurements of dors, windows, comes and any other items are approximate and no responsibility is taken for any error, omission or mis-statement. This plan is for illustrative purposes only and should be used as such by any prospective purchaser. The services, systems and appliances shown have not been tested and no guarantee as to their operability or efficiency can be given.