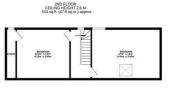

## Floorplan

## TOTAL FLOOR AREA: 2132 sq.ft. (198.1 sq.m.) approx.

Whist every attempt has been made to ensure the accuracy of the floorplan contained here, measurements of dors, windows, comes and any other items are approximate and no responsibility is taken for any error, omission or mis-statement. This plan is for illustrative purposes only and should be used as such by any prospective purchaser. The services, systems and appliances shown have not been tested and no guarantee as to their operability or efficiency can be given.