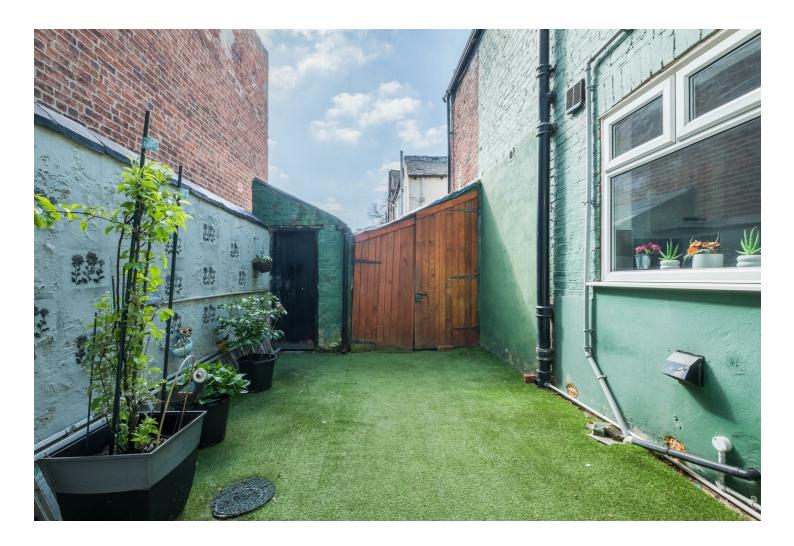

## - from Spencer.

- Larger than average traditional end-of-terrace property
- Substantial four double bedrooms
- · Two good-sized reception rooms
- Well-fitted kitchen with range cooker
- · Two large cellars
- Rear private yard with outbuildings
- Excellent location for city centre and hospitals
- . Council Tax Band-B
- EPC Rating-D
- What3words///weat.hype.piper