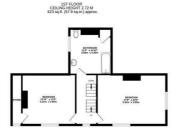

## Floorplan

## TOTAL FLOOR AREA: 2132 sq.ft. (198.1 sq.m.) approx.

Whist every attempt has been made to ensure the accuracy of the floorplan contained here, measurements of dors, windows, comes and any other items are approximate and no responsibility is taken for any error, omission or mis-statement. This plan is for illustrative purposes only and should be used as such by any prospective purchaser. The services, systems and appliances shown have not been tested and no guarantee as to their operability or efficiency can be given.