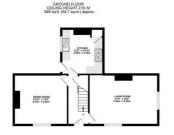

## Floorplan

## TOTAL FLOOR AREA: 2132 sq.ft. (198.1 sq.m.) approx.

Whist every attempt has been made to ensure the accuracy of the floorplan contained here, measurements of dors, windows, comes and any other items are approximate and no responsibility is taken for any error, omission or mis-statement. This plan is for illustrative purposes only and should be used as such by any prospective purchaser. The services, systems and appliances shown have not been tested and no guarantee as to their operability or efficiency can be given.