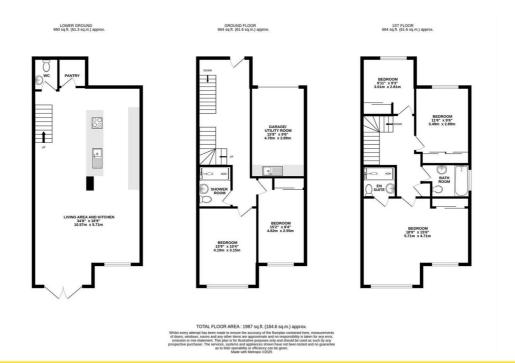

## - from Spencen.

- Outstanding semi-detached home
- Five superbly presented double bedrooms
- Stunning open plan kitchen living room with pantry
- · Seperate utility room
- Three beautifully designed bath / shower rooms
- Well planned tiered social garden in woodland setting
- Ample garage, off street parking & solar panels
- . Council Tax Band-F
- EPC Rating-A
- · What3words///menu.villa.zebra

## Floorplan

+44 (0)114 268 3682 info@spencersestateagents.co.uk

469 Ecclesall Road, Sheffield, S11 8PP SpencersEstateAgents.co.uk **y** SpencersAgents

SpencersAgents

■ SpencersEstateAgents

All enquiries and negotiations conducted via the Spencers office. We are obliged under the Estate Agent Act 1991 to qualify all offers and an independent mortgage consultant will speak to you to substantiate your details. The particulars are set out as a general outline only for guidance and do not constitute part of an offer or contract. Measurements are given in good faith and believed to be correct. Any prospective buyer should satisfy themselves as to the correctness of all statements and should not rely on them as representation of fact. no person in the employment of Spencers has any authority to make or give representation or warranty whatever in relation to this property.