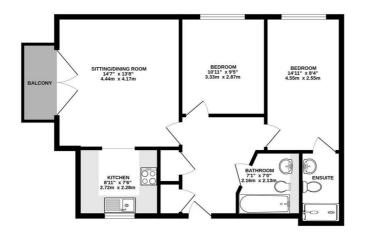

Offers Around £265,000

Floorplan

## GROUND FLOOR CEILING HEIGHT 2.38M 680 sq.ft. (63.2 sq.m.) approx.

TOTAL FLOOR AREA: 460 or 41, 1602 a cm.) approx. While very entremain the toom said to insure the sociary of the topic is contained here, measurements, of door, windows, soom and any other items are approximate and to a representability is taken for any prospective purchase. The sain the Unitable pupperse and and hoad but used as to the any prospective purchase. The sain the Unitable pupperse and and hoad but used as soft is any prospective purchase. The sain the same will be the same the same and the same the same and the same the same the same the same the same and the same the same and the same the same and the same the same the same the same and the same the same and the same the same and the same the same the same the same and the same the same and the same the same and the same the same the same the same and the same the same the same the same and the same and the same and