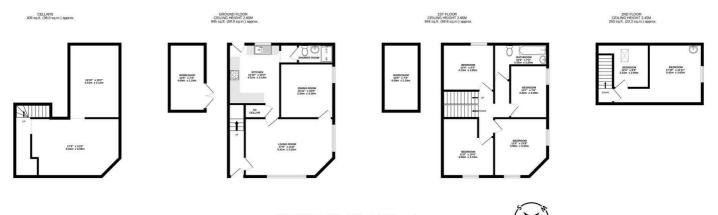

## Floorplan -

## TOTAL FLOOR AREA : 1347sq.ft. (125.1 sq.m.) approx.

Whils every attempt has been made to ensure the accuracy of the floorplan contained here, measurements of doors, windows, rooms and any other tiems are approximate and no responsibility is taken for any error, omission or mis-statement. This plan is for illustrative purposes only and should be used as such by any prospective purchaser. The services, systems and appliances shown have not been tested and no guarantee as to their operability or efficiency can be given. Made with Wencow © 2024.