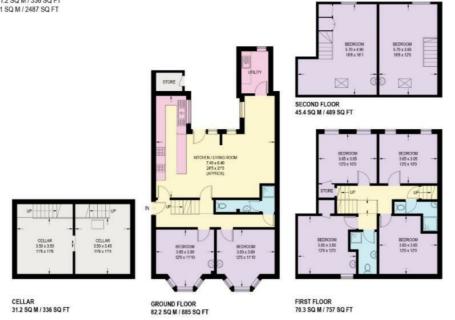

Offers Around £450,000

APPROXIMATE GROSS INTERNAL AREA = 197.9 SQ M / 2131 SQ FT STORE = 1.9 SQ M / 20 SQ FT CELLAR = 31.2 SQ M / 336 SQ FT TOTAL = 231 SQ M / 2487 SQ FT

Spencer.

+44 (0)114 268 3682 info@spencersestateagents.co.uk