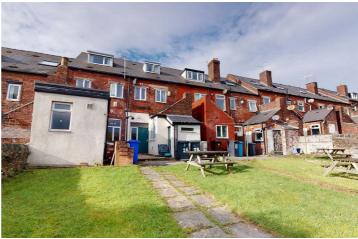

24-26, Clementson Road, Crookes, S10 1GS

## Buy —

A fantastic eight bed HMO property in the centre of Crookes fully let for 24/25

- Eight bedroom licensed HMO Investment opportunity
- Fully let for 2024/25 £37,440 excluding bills
- · Three bathrooms
- Utility room
- · Formerly two terraced houses
- Great location
- · Useful cellar spaces
- Council Tax Band C
- EPC Rating D
- What3words: ///duck.fork.career