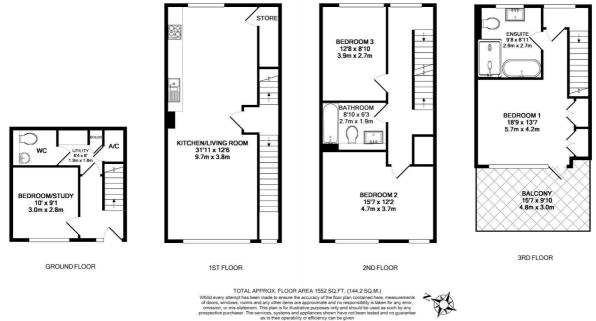

## Buy —

a fabulous four bedroom end townhouse in a gated development at Sharrow Head, S11

- Four bedroom award winning townhouse design
- Open plan kitchen / diner and living space
- Main bedroom with en-suite and built in wardrobes
- Balcony roof terrace from main bedroom
- Utility room with WC
- No chain
- Excellent location close to Sharrow Vale
- EPC Rating C
- Council Tax Band E
- What3Words: grab.rescue.votes