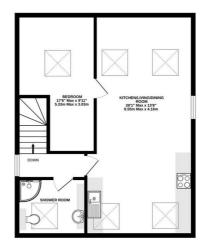

## Floorplan

FIRST FLOOR 54 sq.ft. (5.0 sq.m.) approx. SECOND FLOOR 628 sq.ft. (58.4 sq.m.) approx.

TOTAL FLOOR AREA: 682 sq.ft. (63.3 sq.m.) approx. White very atterned has been inset to ensure the accounty of the floorpian constanted here, inseturement constant on more atterned. This plane is the bitachers purposed with a bitacher bitachers prospective purchases. The service, systems and applications shown here not been tested and no guarant as to the regression or minimum or the grant of the service purchases. The service, systems and applications shown here not been tested and no guarant as to the regression or minimum or the grant of the service purchases.