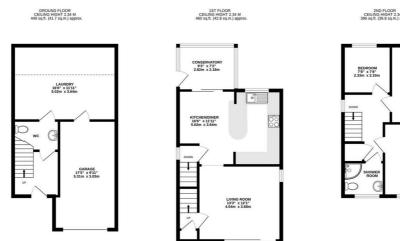

## Floorplan

2ND FLOOR CEILING HIGHT 2.34 M 396 sq.ft. (36.8 sq.m.) approx.

TOTAL FLOOR AREA : 1305 sg.ft. (121.2 sg.m.) approx. While every steps to be been and a census the accuracy of the floopdan contained here, measurements of doors, windows, rooms and winy other lenses are approximate and ro independent lenses are approximate and room and approximate and room and approximate and room and approximate and approximate and room and approximate approximate and approximate approximate and approximate approx

BALCONY 9'11" x 4'5" 3.03m x 1.35m

+44 (0)114 268 3682 info@spencersestateagents.co.uk

469 Ecclesall Road, Sheffield, S11 8PP SpencersEstateAgents.co.uk

**SpencersAgents** SpencersAgents SpencersEstateAgents