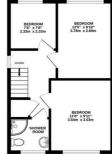

## Floorplan

2ND FLOOR CEILING HIGHT 2.34 M 396 sq.ft. (36.8 sq.m.) approx.

TOTAL FLOOR AREA : 1305 sg.ft. (121.2 sg.m.) approx. While every steps to be been and a census the accuracy of the floopdan contained here, measurements of doors, windows, rooms and winy other lenses are approximate and ro independent lenses are approximate and room and approximate and room and approximate and room and approximate and approximate and room and approximate approximate and approximate approximate and approximate approx

BALCONY 9'11" x 4'5" 3.03m x 1.35m

+44 (0)114 268 3682 info@spencersestateagents.co.uk

469 Ecclesall Road, Sheffield, S11 8PP SpencersEstateAgents.co.uk

**SpencersAgents** SpencersAgents SpencersEstateAgents