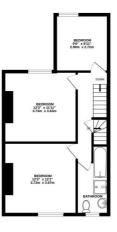

## Floorplan

CELLAR 226 sq.ft. (21.0 sq.m.) approx.

GROUND FLOOR CEILING HEIGHT 2.72 M 451 sq ft. (41.9 sq.m.) approx.

1ST FLOOR CEILING HEIGHT 2,68 M 492 sq.ft. (45.7 sq.m.) approx

2ND FLOOR CEILING HEIGHT 2.32 M 249 sq.ft. (23.1 sq.m.) approx

TOTAL FLOOR AREA: 1192sq.ft. (110.7 sq.m.) approx.

Whist every attempt has been made to ensure the accuracy of the floorplan contained here, measurements of doors, windows, cross and any other tensure agroporational end no responsibility is taken for any error, omission or mis-statement. This plan is for illustrative purposes only and should be used as such by any prospective purchaser. The services, systems and appliances shown have not been tested and no guarantee as to their operability or efficiency can be given.