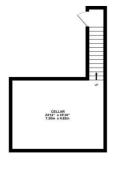

## Floorplan

CELLAR 226 sq.ft. (21.0 sq.m.) approx.

GROUND FLOOR CEILING HEIGHT 2.72 M 451 sq ft. (41.9 sq.m.) approx.

1ST FLOOR CEILING HEIGHT 2,68 M 492 sq.ft. (45.7 sq.m.) approx

2ND FLOOR CEILING HEIGHT 2.32 M 249 sq.ft. (23.1 sq.m.) approx

TOTAL FLOOR AREA: 1192sq.ft. (110.7 sq.m.) approx.

Whist every attempt has been made to ensure the accuracy of the floorplan contained here, measurements of doors, windows, cross and any other tensure agroporational end no responsibility is taken for any error, omission or mis-statement. This plan is for illustrative purposes only and should be used as such by any prospective purchaser. The services, systems and appliances shown have not been tested and no guarantee as to their operability or efficiency can be given.