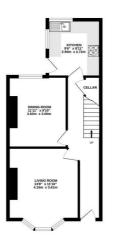

## Floorplan

CELLAR 226 sq.ft. (21.0 sq.m.) approx.

GROUND FLOOR CEILING HEIGHT 2.72 M 451 sq ft. (41.9 sq.m.) approx.

1ST FLOOR CEILING HEIGHT 2,68 M 492 sq.ft. (45.7 sq.m.) approx

2ND FLOOR CEILING HEIGHT 2.32 M 249 sq.ft. (23.1 sq.m.) approx

TOTAL FLOOR AREA: 1192sq.ft. (110.7 sq.m.) approx.

Whist every attempt has been made to ensure the accuracy of the floorplan contained here, measurements of doors, windows, cross and any other tensure agroporational end no responsibility is taken for any error, omission or mis-statement. This plan is for illustrative purposes only and should be used as such by any prospective purchaser. The services, systems and appliances shown have not been tested and no guarantee as to their operability or efficiency can be given.