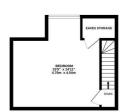

## Floorplan

CELLAR 226 sq.ft. (21.0 sq.m.) approx.

GROUND FLOOR CEILING HEIGHT 2.72 M 451 sq ft. (41.9 sq.m.) approx.

1ST FLOOR CEILING HEIGHT 2,68 M 492 sq.ft. (45.7 sq.m.) approx

2ND FLOOR CEILING HEIGHT 2.32 M 249 sq.ft. (23.1 sq.m.) approx

TOTAL FLOOR AREA: 1192sq.ft. (110.7 sq.m.) approx.

Whist every attempt has been made to ensure the accuracy of the floorplan contained here, measurements of doors, windows, cross and any other tensure agroporational end no responsibility is taken for any error, omission or mis-statement. This plan is for illustrative purposes only and should be used as such by any prospective purchaser. The services, systems and appliances shown have not been tested and no guarantee as to their operability or efficiency can be given.