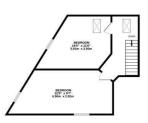

## Floorplan

CELLAR CEILING HEIGHT 1.92 M 318 sq.ft. (29.6 sq.m.) approx.

GROUND FLOOR CEILING HEIGHT 2.60 M 711 sq.ft. (66.1 sq.m.) approx.

1ST FLOOR CEILING HEIGHT 2.6 M 664 sq.ft. (61.7 sq.m.) approx.

2ND FLOOR CEILING HEIGHT 2.46 M 412 sq.ft. (38.3 sq.m.) approx

TOTAL FLOOR AREA: 1787sq.ft. (166.0 sq.m.) approx.

+44 (0)114 268 3682 info@spencersestateagents.co.uk 469 Ecclesall Road, Sheffield, S11 8PP