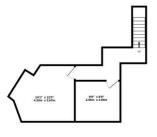

## Floorplan

CELLAR CEILING HEIGHT 1.92 M 318 sq.ft. (29.6 sq.m.) approx.

GROUND FLOOR CEILING HEIGHT 2.60 M 711 sq.ft. (66.1 sq.m.) approx.

1ST FLOOR CEILING HEIGHT 2.6 M 664 sq.ft. (61.7 sq.m.) approx.

2ND FLOOR CEILING HEIGHT 2.46 M 412 sq.ft. (38.3 sq.m.) approx

TOTAL FLOOR AREA: 1787sq.ft. (166.0 sq.m.) approx.

+44 (0)114 268 3682 info@spencersestateagents.co.uk 469 Ecclesall Road, Sheffield, S11 8PP