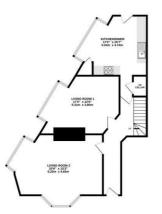

## Floorplan

CELLAR CEILING HEIGHT 1.92 M 318 sq.ft. (29.6 sq.m.) approx.

GROUND FLOOR CEILING HEIGHT 2.60 M 711 sq.ft. (66.1 sq.m.) approx.

1ST FLOOR CEILING HEIGHT 2.6 M 664 sq.ft. (61.7 sq.m.) approx.

2ND FLOOR CEILING HEIGHT 2.46 M 412 sq.ft. (38.3 sq.m.) approx

TOTAL FLOOR AREA: 1787sq.ft. (166.0 sq.m.) approx.

+44 (0)114 268 3682 info@spencersestateagents.co.uk 469 Ecclesall Road, Sheffield, S11 8PP