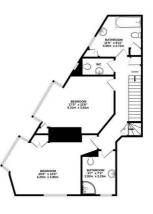

## Floorplan

CELLAR CEILING HEIGHT 1.92 M 318 sq.ft. (29.6 sq.m.) approx.

GROUND FLOOR CEILING HEIGHT 2.60 M 711 sq.ft. (66.1 sq.m.) approx.

1ST FLOOR CEILING HEIGHT 2.6 M 664 sq.ft. (61.7 sq.m.) approx.

2ND FLOOR CEILING HEIGHT 2.46 M 412 sq.ft. (38.3 sq.m.) approx

TOTAL FLOOR AREA: 1787sq.ft. (166.0 sq.m.) approx.

+44 (0)114 268 3682 info@spencersestateagents.co.uk 469 Ecclesall Road, Sheffield, S11 8PP