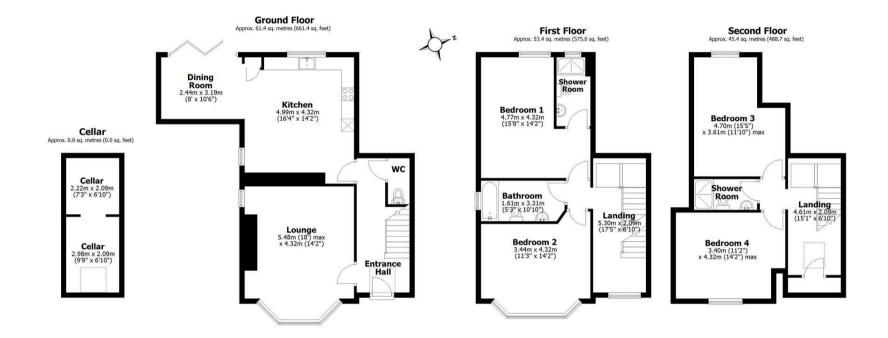

## Floorplan —

Total area: approx. 160.3 sq. metres (1725.1 sq. feet)

All measurements are approximate Yorkshire EPC & Floor Plans Ltd Plan produced using PlanUp.

**Ashland House** 

+44 (0)114 268 3682 info@spencersestateagents.co.uk