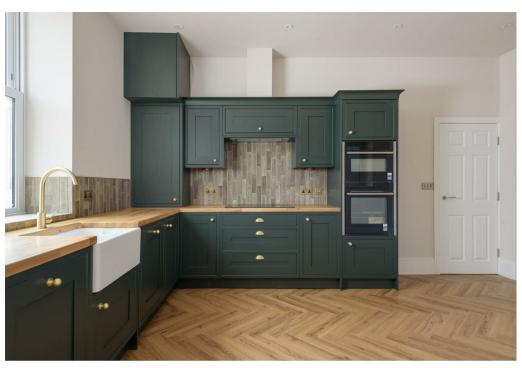

## from Spencer.

- Fully renovated large semi detached home
- Four bedrooms
- Three bathrooms
- New kitchen, bathrooms, rewire, heating
- Private enclosed garden. Driveway.
- Immaculate finish throughout
- No Chain
- EPC rating C
- Council tax band TBC
- What3words///goals.lance.value