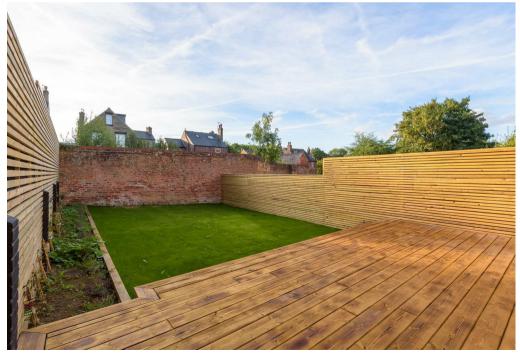

## from Spencer.

- Fully renovated large semi detached home
- Four bedrooms
- Three bathrooms
- New kitchen, bathrooms, rewire, heating
- Private enclosed garden. Driveway.
- Immaculate finish throughout
- No Chain
- EPC rating C
- Council tax band TBC
- What3words///goals.lance.value