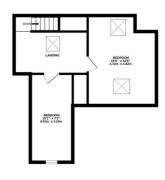

## Floorplan

GROUND FLOOR 770 sq.ft. (71.5 sq.m.) approx.

1ST FLOOR 755 sq.ft. (70.1 sq.m.) approx.

2ND FLOOR 424 sq.ft. (39.4 sq.m.) approx.

TOTAL FLOOR AREA: 1949 sq.ft. (181.1 sq.m.) approx.

Whist every attempt has been made to ensure the accuracy of the floorplan contained here, measurements of doors, witnows, crosms and any other items are approximate and on responsibility is taken for any error, omission or mis-statement. This plan is for illustrative purposes only and should be used as such by any prospective purchaser. The services, systems and appliances shown have been tested and no guarantee as to their operability or efficiency can be given.