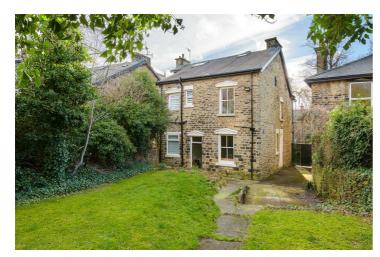

## Rent-

- AVAILABLE 8TH OCTOBER
- A large 5 bedroom detached Victorian house in the heart of Nether Edge
- Period features throughout and with large rooms
- Lovely gardens and off-road parking for several cars
- Security Deposit £2765
- Holding Deposit £550
- 12 Month Tenancy
- NO SMOKERS
- · Council Tax Band F
- EPC Rating E