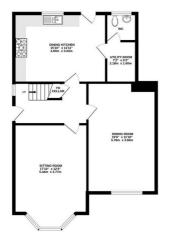

## Floorplan

GROUND FLOOR 770 sq.ft. (71.5 sq.m.) approx.

1ST FLOOR 755 sq.ft. (70.1 sq.m.) approx.

2ND FLOOR 424 sq.ft. (39.4 sq.m.) approx.

TOTAL FLOOR AREA: 1949 sq.ft. (181.1 sq.m.) approx.

Whist every attempt has been made to ensure the accuracy of the floorplan contained here, measurements of doors, witnows, crosms and any other items are approximate and on responsibility is taken for any error, omission or mis-statement. This plan is for illustrative purposes only and should be used as such by any prospective purchaser. The services, systems and appliances shown have been tested and no guarantee as to their operability or efficiency can be given.