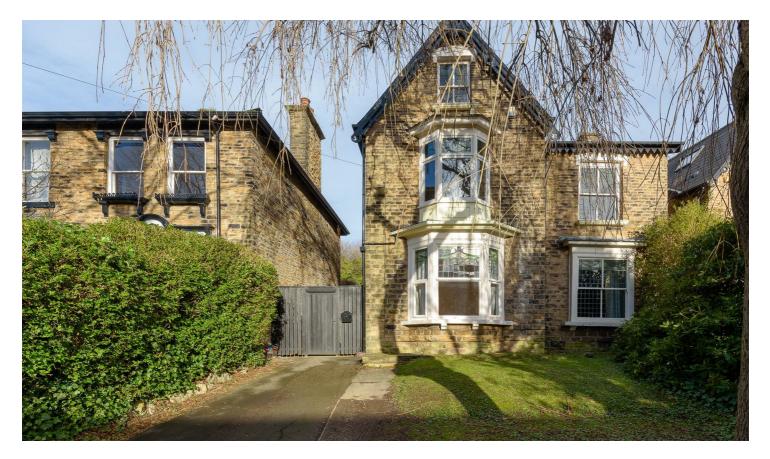

## Rent-

- AVAILABLE 8TH OCTOBER
- A large 5 bedroom detached Victorian house in the heart of Nether Edge
- Period features throughout and with large rooms
- Lovely gardens and off-road parking for several cars
- Security Deposit £2765
- Holding Deposit £550
- 12 Month Tenancy
- NO SMOKERS
- · Council Tax Band F
- EPC Rating E