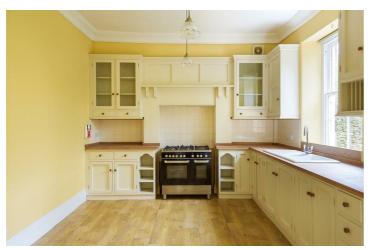

## Rent-

- AVAILABLE 8TH OCTOBER
- A large 5 bedroom detached Victorian house in the heart of Nether Edge
- Period features throughout and with large rooms
- Lovely gardens and off-road parking for several cars
- Security Deposit £2765
- Holding Deposit £550
- 12 Month Tenancy
- NO SMOKERS
- · Council Tax Band F
- EPC Rating E