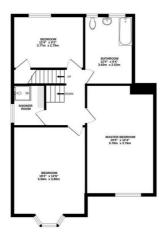

## Floorplan

GROUND FLOOR 770 sq.ft. (71.5 sq.m.) approx.

1ST FLOOR 755 sq.ft. (70.1 sq.m.) approx.

2ND FLOOR 424 sq.ft. (39.4 sq.m.) approx.

TOTAL FLOOR AREA: 1949 sq.ft. (181.1 sq.m.) approx.

Whist every attempt has been made to ensure the accuracy of the floorplan contained here, measurements of doors, witnows, crosms and any other items are approximate and on responsibility is taken for any error, omission or mis-statement. This plan is for illustrative purposes only and should be used as such by any prospective purchaser. The services, systems and appliances shown have been tested and no guarantee as to their operability or efficiency can be given.