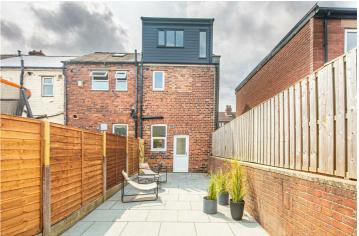

## - from Spencer.

- · Fully renovated end terraced house
- · Immaculate interiors with three bedrooms
- New roof with rear dormer and fabulous views of the city and beyond
- Excellent proportions, fully rewired, plumbed and replastered
- · Exceptional design and interiors
- Modern kitchen with access to the cellar via a hatch
- No chain
- · Enclosed courtyard garden
- . EPC Rating Council Tax Band -
- · What3Words ///alive.muddy.honest