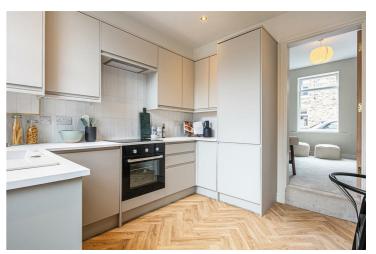

## - from Spencer.

- · Fully renovated end terraced house
- · Immaculate interiors with three bedrooms
- New roof with rear dormer and fabulous views of the city and beyond
- Excellent proportions, fully rewired, plumbed and replastered
- · Exceptional design and interiors
- Modern kitchen with access to the cellar via a hatch
- No chain
- · Enclosed courtyard garden
- . EPC Rating Council Tax Band -
- · What3Words ///alive.muddy.honest