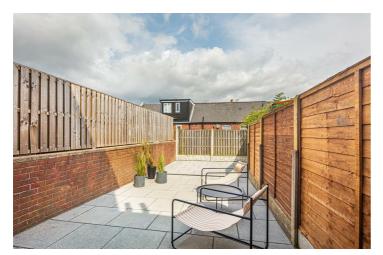

## - from Spencer.

- · Fully renovated end terraced house
- · Immaculate interiors with three bedrooms
- New roof with rear dormer and fabulous views of the city and beyond
- Excellent proportions, fully rewired, plumbed and replastered
- · Exceptional design and interiors
- Modern kitchen with access to the cellar via a hatch
- No chain
- · Enclosed courtyard garden
- . EPC Rating Council Tax Band -
- · What3Words ///alive.muddy.honest