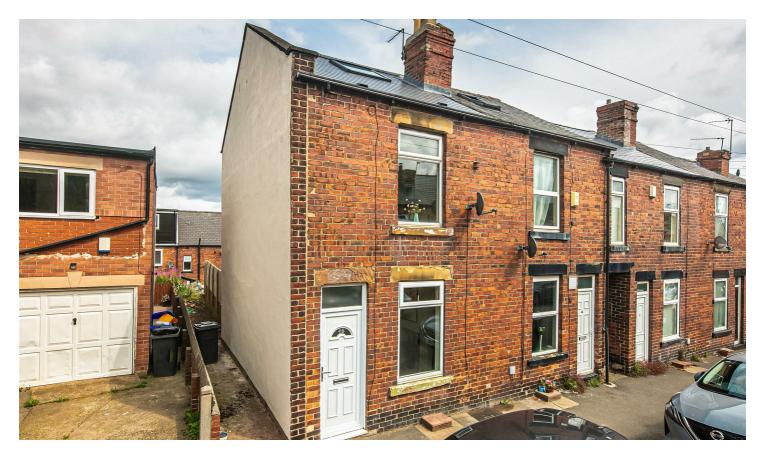

# an immaculate and fully refurbished three bedroomed end terraced house in Crookes

## - from Spencer.

- · Fully renovated end terraced house
- · Immaculate interiors with three bedrooms
- New roof with rear dormer and fabulous views of the city and beyond
- Excellent proportions, fully rewired, plumbed and replastered
- · Exceptional design and interiors
- Modern kitchen with access to the cellar via a hatch
- No chain
- · Enclosed courtyard garden
- . EPC Rating Council Tax Band -
- · What3Words ///alive.muddy.honest