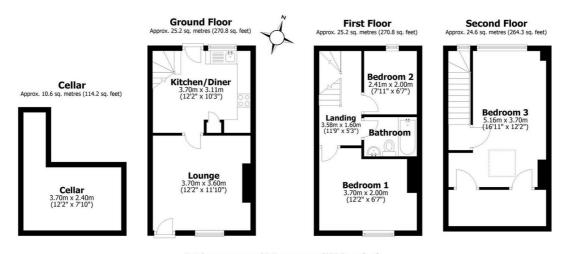

### Floorplan

Total area: approx. 85.5 sq. metres (920.2 sq. feet)

All measurements are approximate Yorkshire EPC & Floor Plans Ltd Plan produced using PlanUp.