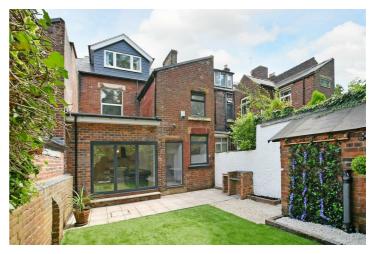

## Buy –

this well maintained and refurbished five bedroom traditional stone fronted mid terrace property with garage and off street parking in an excellent location

- Available with no chain
- Superbly appointed and maintained
- · Garage with off street parking
- Five double bedroom stone fronted mid terrace
- Open plan kitchen, diner & family room onto enclosed rear garden
- Family bathroom and further shower room
- Excellent location with Broomhill Conservation area situated close to schools and hospitals
- Council Tax D
- EPC D
- what3words///calls.swift.empty