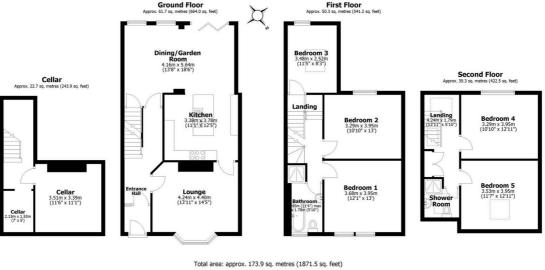

## Buy –

this well maintained and refurbished five bedroom traditional stone fronted mid terrace property with garage and off street parking in an excellent location

- Available with no chain
- Superbly appointed and maintained
- · Garage with off street parking
- Five double bedroom stone fronted mid terrace
- Open plan kitchen, diner & family room onto enclosed rear garden
- Family bathroom and further shower room
- Excellent location with Broomhill Conservation area situated close to schools and hospitals
- Council Tax D
- EPC D
- what3words///calls.swift.empty

## Floorplan

Total area: approx. 173.9 sq. metres (1871.5 sq. teet) All measurements are approximate Yorkshire EPC & Floor Rues Ltd Pan produced using Plantub. 8 Beaufort Road

Spencer.

+44 (0)114 268 3682 info@spencersestateagents.co.uk