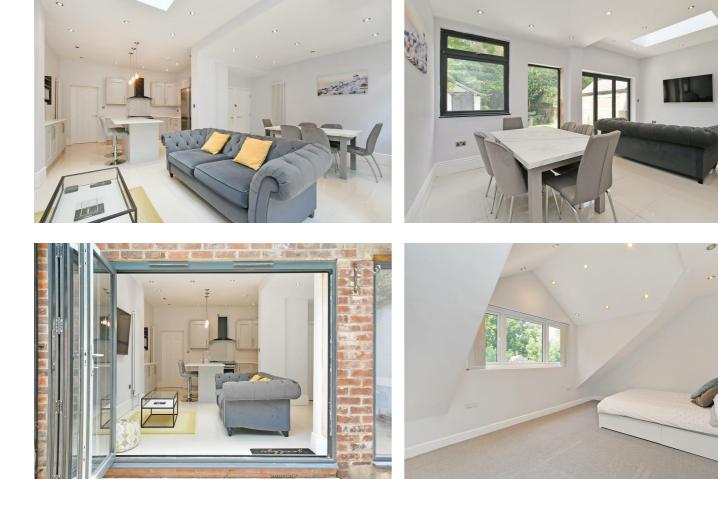

## Buy –

this well maintained and refurbished five bedroom traditional stone fronted mid terrace property with garage and off street parking in an excellent location

- Available with no chain
- Superbly appointed and maintained
- · Garage with off street parking
- Five double bedroom stone fronted mid terrace
- Open plan kitchen, diner & family room onto enclosed rear garden
- Family bathroom and further shower room
- Excellent location with Broomhill Conservation area situated close to schools and hospitals
- Council Tax D
- EPC D
- what3words///calls.swift.empty