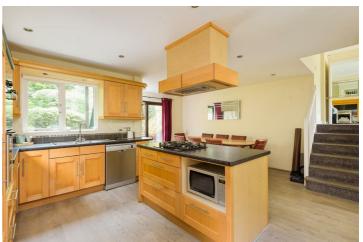

## Rent-

this spacious three bedroom, two bathroom link-detached family home which is located on this highly sought after road within the popular area of Ranmoor S10

## —from Spencer.

- AVAILABLE 9th SEPTEMBER
- · Three bedrooms
- Unfurnished
- · Off road parking
- · Good school catchment
- · Two bath/shower rooms
- Holding Deposit £460
- Security Deposit £2305
- EPC Rating C
- · Council Tax Band F