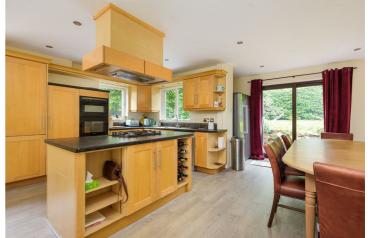

## Rent-

this spacious three bedroom, two bathroom link-detached family home which is located on this highly sought after road within the popular area of Ranmoor S10

## —from Spencer.

- AVAILABLE 9th SEPTEMBER
- · Three bedrooms
- Unfurnished
- · Off road parking
- · Good school catchment
- · Two bath/shower rooms
- Holding Deposit £460
- Security Deposit £2305
- EPC Rating C
- · Council Tax Band F