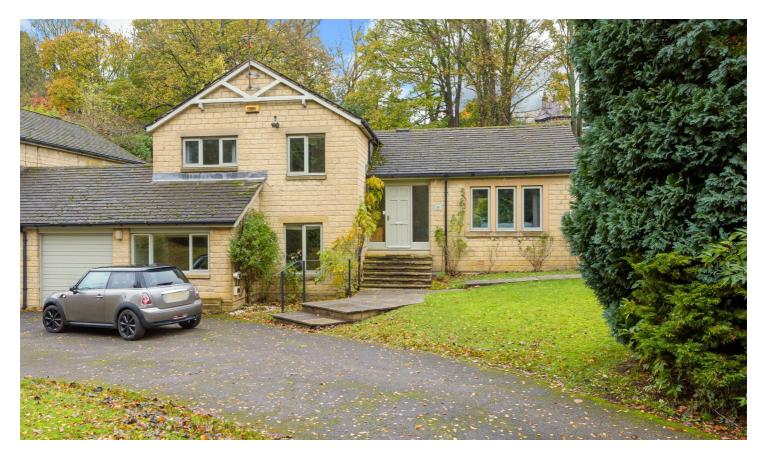

## Rent-

this spacious three bedroom, two bathroom link-detached family home which is located on this highly sought after road within the popular area of Ranmoor S10

## —from Spencer.

- AVAILABLE 9th SEPTEMBER
- · Three bedrooms
- Unfurnished
- · Off road parking
- · Good school catchment
- · Two bath/shower rooms
- Holding Deposit £460
- Security Deposit £2305
- EPC Rating C
- · Council Tax Band F