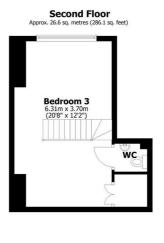

## Floorplan

Total area: approx. 93.5 sq. metres (1006.1 sq. feet)

All measurements are approximate Yorkshire EPC & Floor Plans Ltd Plan produced using PlanUp.