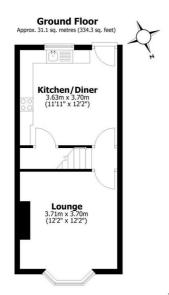

## Floorplan

Total area: approx. 93.5 sq. metres (1006.1 sq. feet)

All measurements are approximate Yorkshire EPC & Floor Plans Ltd Plan produced using PlanUp.