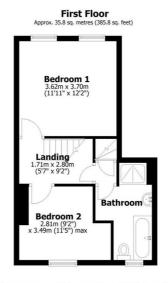

## Floorplan

Total area: approx. 93.5 sq. metres (1006.1 sq. feet)

All measurements are approximate Yorkshire EPC & Floor Plans Ltd Plan produced using PlanUp.