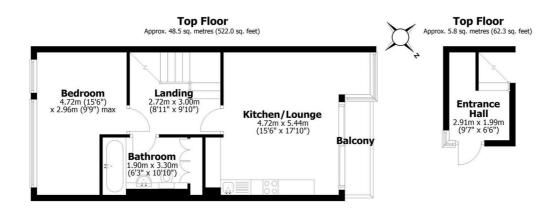

## **Floorplan**

Total area: approx. 54.3 sq. metres (584.3 sq. feet)

All measurements are approximate Yorkshire EPC & Floor Plans Ltd Plan produced using PlanUp.