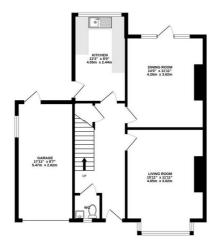

## Floorplan

GROUND FLOOR CEILING HEIGHT 2.67 M 737 sq.ft. (68.5 sq.m.) approx.

1ST FLOOR CEILING HEIGHT 2.62 M 714 sq.ft. (66.3 sq.m.) approx.

TOTAL FLOOR AREA: 1297sq.ft. (120.5 sq.m.) approx.

Whist every attempts has been made to make the accuracy of the florigation contained here, measurements of doors, windows, rooms and any other terms are agrountine and no responsibility to taken for any error, prospective purchaser. The services, systems and applicance shown have not been tested and no guarantee as to their operations or efficiency can be given.