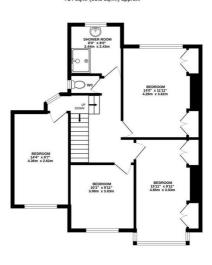

## Floorplan

GROUND FLOOR CEILING HEIGHT 2.67 M 737 sq.ft. (68.5 sq.m.) approx.

1ST FLOOR CEILING HEIGHT 2.62 M 714 sq.ft. (66.3 sq.m.) approx.

TOTAL FLOOR AREA: 1297sq.ft. (120.5 sq.m.) approx.

Whist every attempts has been made to make the accuracy of the florigation contained here, measurements of doors, windows, rooms and any other terms are agrountine and no responsibility to taken for any error, prospective purchaser. The services, systems and applicance shown have not been tested and no guarantee as to their operations or efficiency can be given.