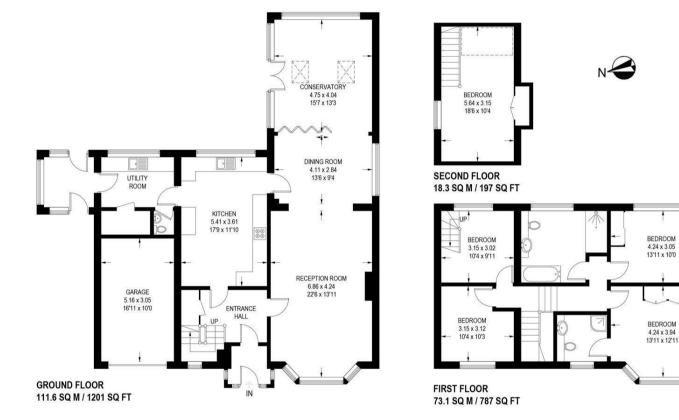

## Floorplan \_\_\_\_

## **3 MOORBANK CLOSE**

APPROXIMATE GROSS INTERNAL AREA = 203 SQ M / 2185 SQ FT GARAGE = 15.7 SQ M / 169 SQ FT TOTAL = 218.7 SQ M / 2354 SQ FT

Illustration for identification purposes only, measurements are approximate, not to scale.