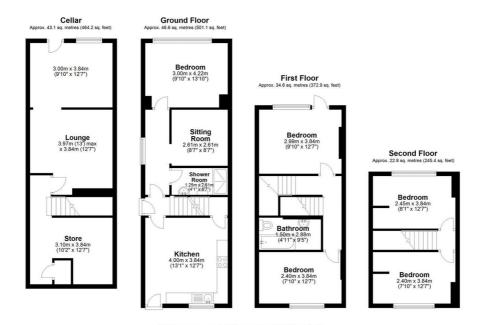

## Floorplan

Total area: approx. 147.1 sq. metres (1583.7 sq. feet)

+44 (0)114 268 3682 info@spencersestateagents.co.uk 469 Ecclesall Road, Sheffield, S11 8PP SpencersEstateAgents.co.uk

**y** SpencersAgents